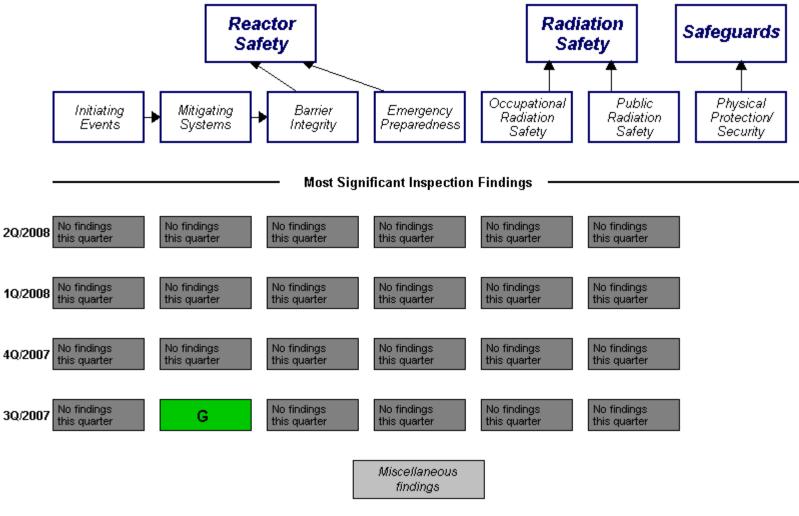

## Performance Indicators

RETS/ODCM Unplanned Safety System Reactor Coolant Drill/Exercise Occupational System Activity Exposure Control Radiological Scrams (G) Functional. Performance (G) Failures (G) Effectiveness (G) Effluent (G) Unplanned Power Reactor Coolant ERO Drill Emergency AC Changes (G) Power System (G) System Leakage Participation (G) Alert and Unplanned High Pressure Scrams with Injection System Notification Complications (G) System (U) Heat Removal System (G)

Last Modified: August 4, 2008

Residual Heat Removal System

Cooling Water Systems (G)

N=Not Applicable V=Vnique Design Legend: R=Red W=White T=Thresholds under development I=Insufficient data to calculate PI Y=Yellow G=Green