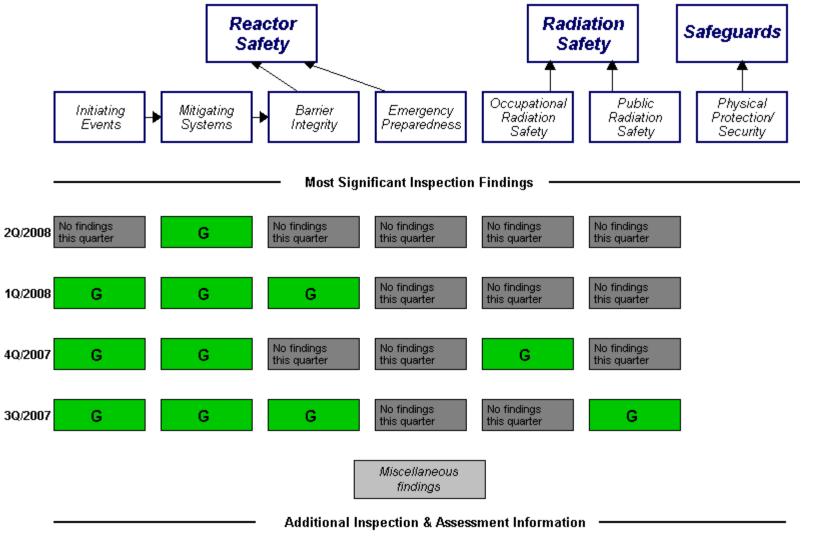

## Performance Indicators

RETS/ODCM Unplanned Safety System Reactor Coolant Drill/Exercise Occupational System Activity Exposure Control Radiological Scrams (G) Functional. Performance (G) Failures (G) Effectiveness (G) Effluent (G) Unplanned Power Reactor Coolant ERO Drill Emergency AC Changes (G) Power System (G) System Leakage Participation (G) Unplanned High Pressure Alert and Scrams with Injection System Notification Complications (G) System (G) Heat Removal System (G)