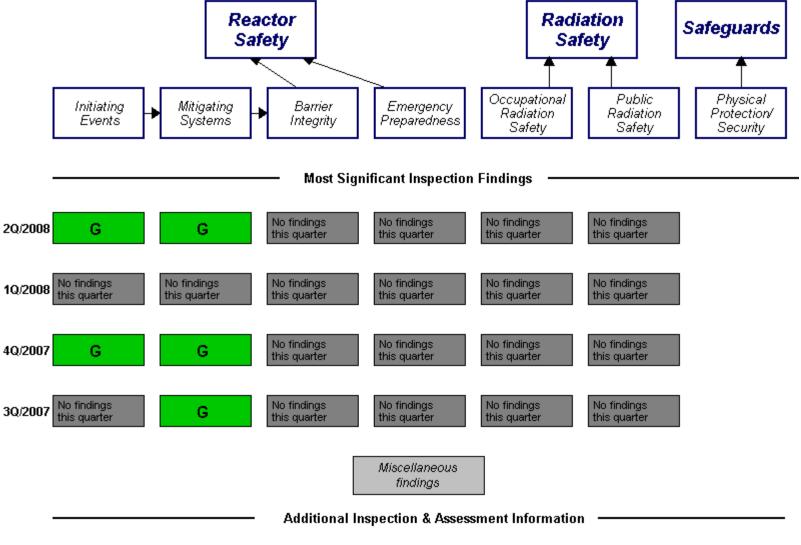

## Performance Indicators

RETS/ODCM Unplanned Safety System Reactor Coolant Drill/Exercise Occupational System Activity Exposure Control Radiological Scrams (G) Functional. Performance (G) Failures (G) Effectiveness (G) Effluent (G) Unplanned Power Reactor Coolant ERO Drill Emergency AC Changes (G) Power System (G) System Leakage Participation (G) Unplanned High Pressure Alert and Scrams with Injection System Notification Complications (G) System (G) Heat Removal System (G) Residual Heat

Last Modified: August 4, 2008

Removal System

Cooling Water Systems (G)

Legend: R=Red W=White T=Thresholds under development N=Not Applicable Y=Yellow G=Green I=Insufficient data to calculate PI U=Unique Design