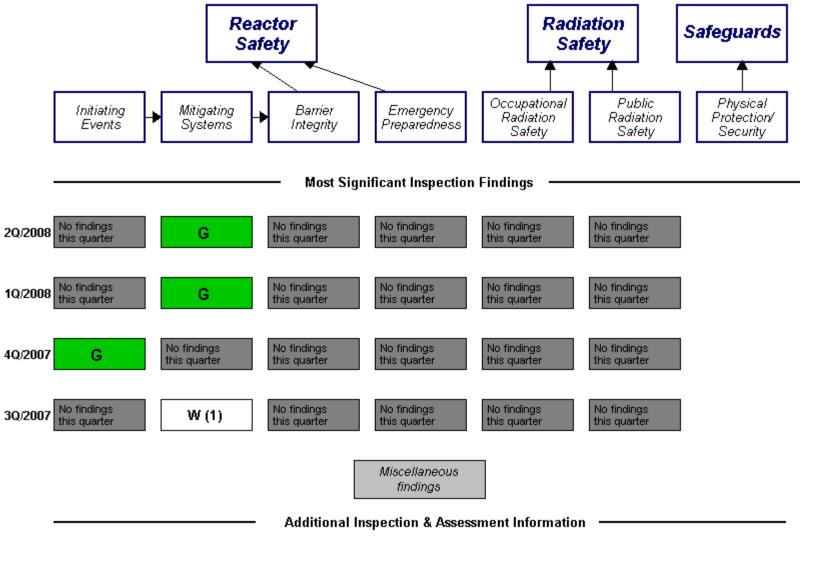

## Performance Indicators

Unplanned Scrams (G)

Safety System Functional Failures (G) Reactor Coolant System Activity (G) Drill/Exercise Performance (G) Occupational Exposure Control Effectiveness (G) RETS/ODCM Radiological Effluent (G)

Unplanned Power Changes (G)

Emergency AC Power System (W) Reactor Coolant System Leakage (G) ERO Drill Participation (G)

Unplanned Scrams with Complications (G) High Pressure Injection System (G) Alert and Notification System (G)

Heat Removal System (G)

Residual Heat Removal System (G)

Cooling Water Systems (W)

Last Modified: August 4, 2008

Legend: R=Red W=White T=Thresholds under development Y=Yellow G=Green I=Insufficient data to calculate PI

N=Not Applicable V=Unique Design

- Assessment Reports/Inspection Plans:
  - 2Q/2008
  - 1Q/2008
  - 40/2007
  - 30/2007
- Cross Reference Of Assessment Reports

- List of Inspection Reports (IR)
- List of Security IR Cover Letters
- List of Assessment Letters/Inspection Plans
- **Baseline Inspection Completion Information**