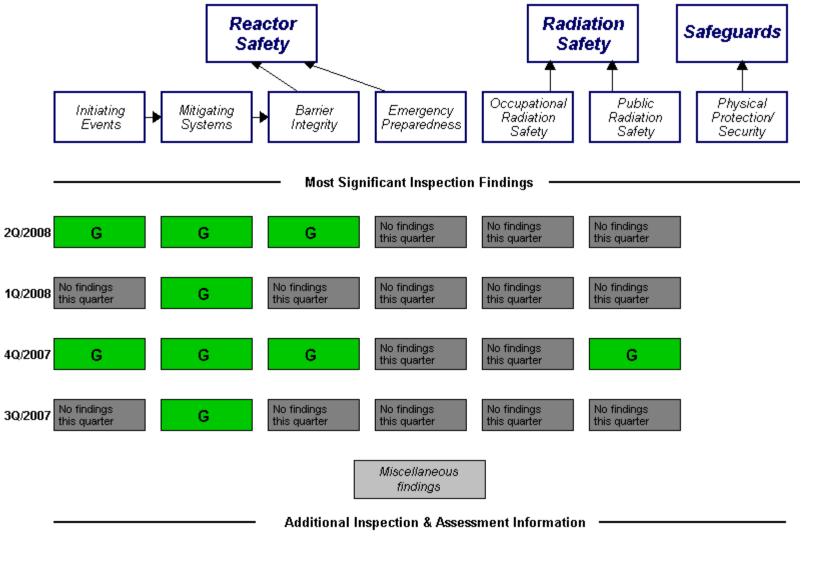

## Performance Indicators

RETS/ODCM Unplanned Safety System Reactor Coolant Drill/Exercise Occupational System Activity Exposure Control Radiological Scrams (G) Functional. Performance (G) Failures (G) Effectiveness (G) Effluent (G) Unplanned Power Reactor Coolant ERO Drill Emergency AC Changes (G) Power System (G) System Leakage Participation (G) Unplanned High Pressure Alert and Scrams with Injection System Notification Complications (G) System (G) Heat Removal System (G) Residual Heat

Last Modified: August 4, 2008

Removal System

Cooling Water Systems (G)

Legend: R=Red W=White T=Thresholds under development N=Not Applicable Y=Yellow G=Green I=Insufficient data to calculate PI U=Unique Design

Assessment Reports/Inspection Plans:

2Q/2008

1Q/2008

40/2007

30/2007

Cross Reference Of Assessment Reports

- List of Inspection Reports (IR)
  - List of Security IR Cover Letters
  - List of Assessment Letters/Inspection Plans
  - ♦ Baseline Inspection Completion Information