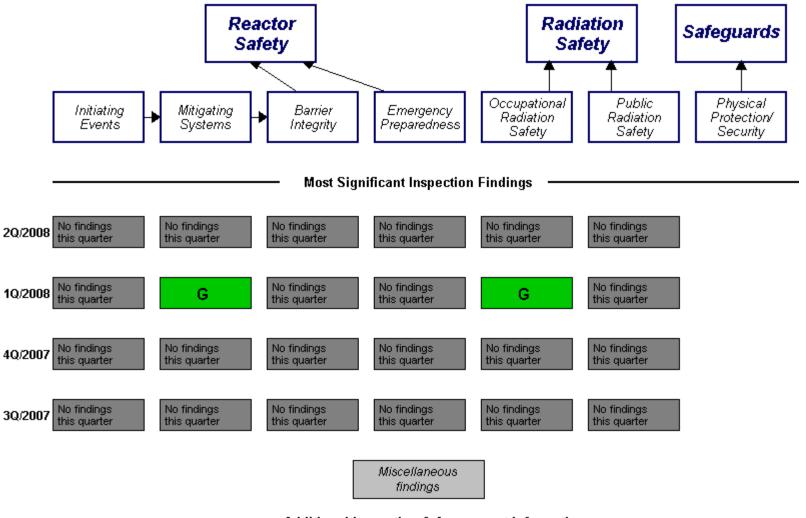

## Performance Indicators

RETS/ODCM Unplanned Safety System Reactor Coolant Drill/Exercise Occupational System Activity Exposure Control Radiological Scrams (G) Functional. Performance (G) Failures (G) Effectiveness (G) Effluent (G) Unplanned Power Reactor Coolant ERO Drill Emergency AC Changes (G) Power System (G) System Leakage Participation (G) Unplanned High Pressure Alert and Scrams with Injection System Notification Complications (G) System (G) Heat Removal System (G) Residual Heat