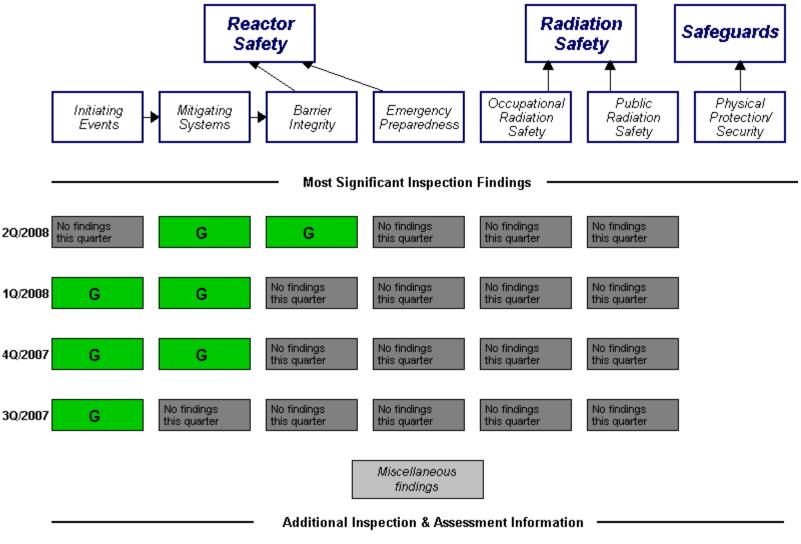

## Performance Indicators

RETS/ODCM Unplanned Safety System Reactor Coolant Drill/Exercise Occupational System Activity Exposure Control Radiological Scrams (G) Functional. Performance (G) Failures (G) Effectiveness (G) Effluent (G) Unplanned Power Reactor Coolant ERO Drill Emergency AC Changes (G) Power System (G) System Leakage Participation (G) Unplanned High Pressure Alert and Scrams with Injection System Notification Complications (G) System (G) Heat Removal System (G) Residual Heat Removal System

Last Modified: August 4, 2008

Cooling Water Systems (G)

Legend: R=Red W=White T=Thresholds under development N=Not Applicable Y=Yellow G=Green I=Insufficient data to calculate PI U=Unique Design

2Q/2008

1Q/2008