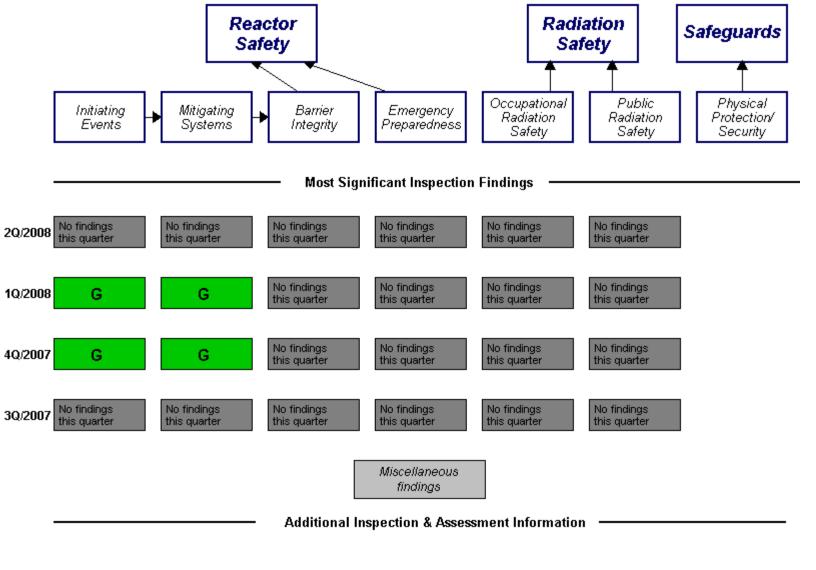

## Performance Indicators

RETS/ODCM Unplanned Safety System Reactor Coolant Drill/Exercise Occupational System Activity Exposure Control Radiological Scrams (G) Functional. Performance (G) Failures (G) Effectiveness (G) Effluent (G) Unplanned Power Reactor Coolant ERO Drill Emergency AC Changes (G) Power System (G) System Leakage Participation (G) Unplanned High Pressure Alert and Scrams with Injection System Notification Complications (G) System (G) Heat Removal System (G) Residual Heat Removal System

Last Modified: August 4, 2008

Cooling Water Systems (G)

Legend: R=Red V=White T=Thresholds under development N=Not Applicable Y=Yellow G=Green I=Insufficient data to calculate PI U=Unique Design

- Assessment Reports/Inspection Plans:
  - 2Q/2008
  - 1Q/2008
  - 40/2007
  - 30/2007
- Cross Reference Of Assessment Reports