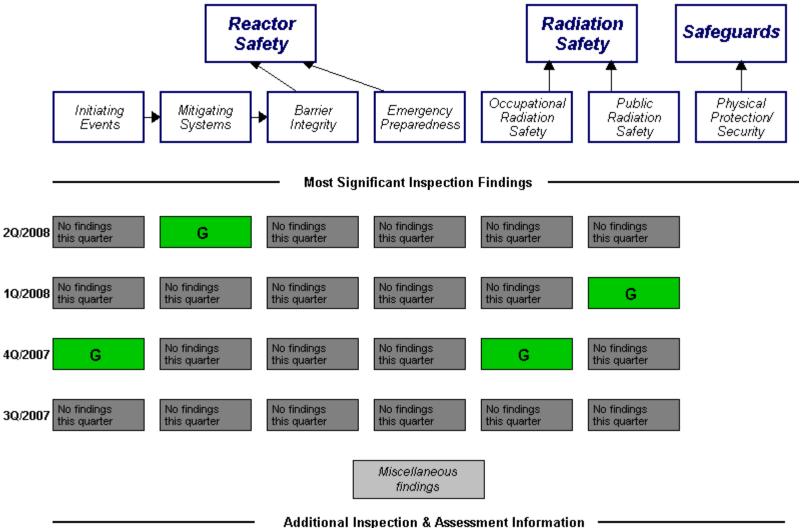

## Performance Indicators

Unplanned Safety System Reactor Coolant Drill/Exercise Occupational RETS/ODCM System Activity Exposure Control Radiological Scrams (G) Functional. Performance (G) Failures (G) Effectiveness (G) Effluent (G) Unplanned Power Reactor Coolant ERO Drill Emergency AC Changes (G) Power System (G) System Leakage Participation (G) Unplanned High Pressure Alert and Scrams with Injection System Notification Complications (G) System (G) Heat Removal System (G) Residual Heat

Last Modified: August 4, 2008

Removal System

Cooling Water Systems (G)

Legend: R=Red V=White T=Thresholds under development N=Not Applicable Y=Yellow G=Green I=Insufficient data to calculate PI U=Unique Design