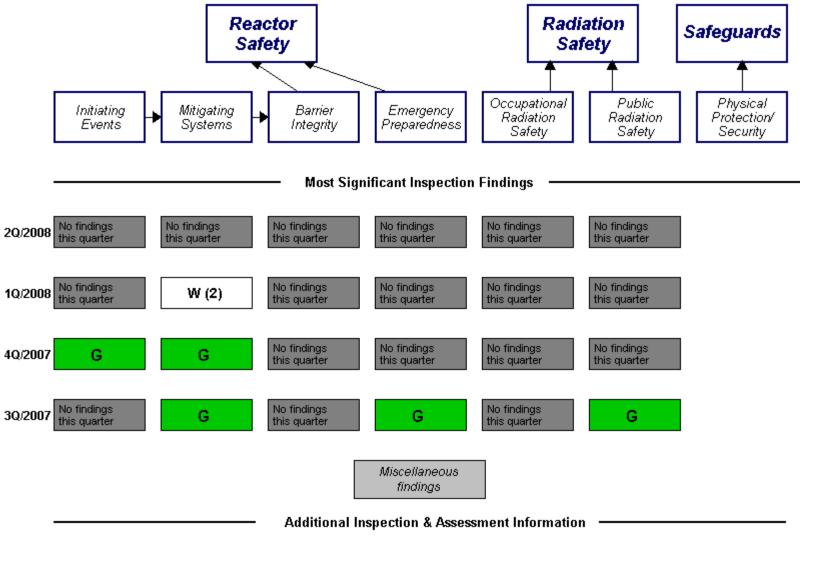

## Performance Indicators

RETS/ODCM Unplanned Safety System Reactor Coolant Drill/Exercise Occupational System Activity Exposure Control Radiological Scrams (G) Functional. Performance (G) Failures (G) Effectiveness (G) Effluent (G) Unplanned Power Reactor Coolant ERO Drill Emergency AC Changes (G) Power System (G) System Leakage Participation (G) Unplanned High Pressure Alert and Scrams with Injection System Notification Complications (G) System (G) Heat Removal System (G)

Last Modified: August 4, 2008

Residual Heat Removal System

Cooling Water Systems (G)

T=Thresholds under development I=Insufficient data to calculate PI N=Not Applicable V=Vnique Design Legend: R=Red W=White Y=Yellow G=Green