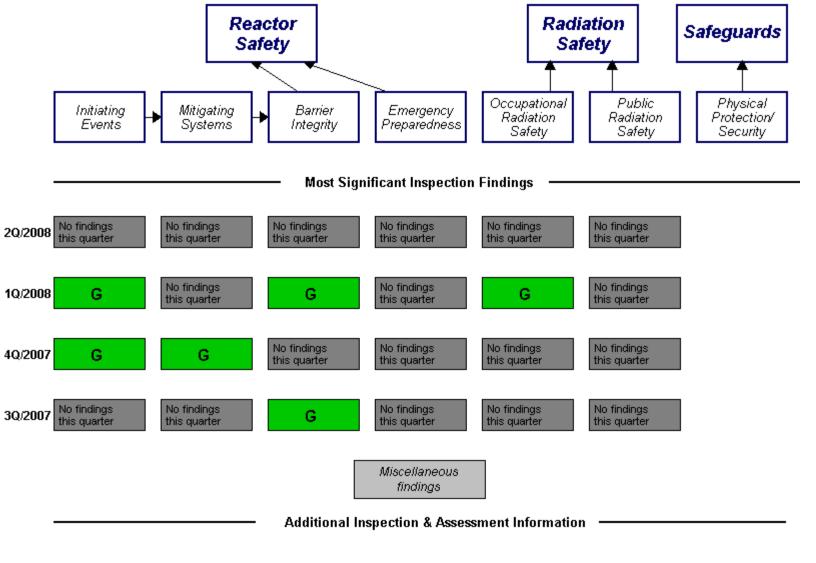

## Performance Indicators

RETS/ODCM Unplanned Safety System Reactor Coolant Drill/Exercise Occupational System Activity Exposure Control Radiological Scrams (G) Functional. Performance (G) Failures (G) Effectiveness (G) Effluent (G) Unplanned Power Reactor Coolant ERO Drill Emergency AC Changes (G) Power System (G) System Leakage Participation (G) Unplanned High Pressure Alert and Scrams with Injection System Notification Complications (G) System (G) Heat Removal System (G) Residual Heat

Last Modified: August 4, 2008

Removal System

Cooling Water Systems (G)

Legend: R=Red W=White T=Thresholds under development N=Not Applicable Y=Yellow G=Green I=Insufficient data to calculate PI U=Unique Design