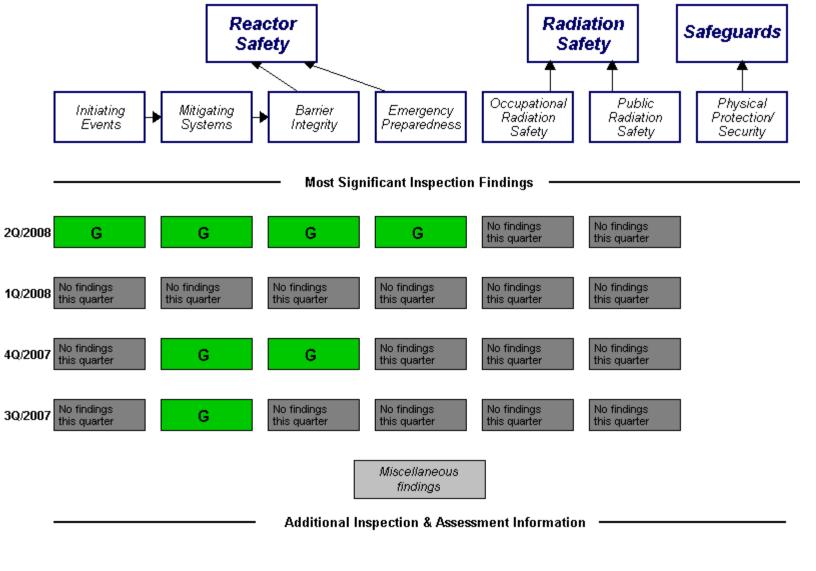

## Calvert Cliffs 2 2Q/2008 Performance Summary

Assessment Reports/Inspection Plans:

2Q/2008

1Q/2008

40/2007

30/2007

Cross Reference Of Assessment Reports

3Q/2007

List of Inspection Reports (IR)