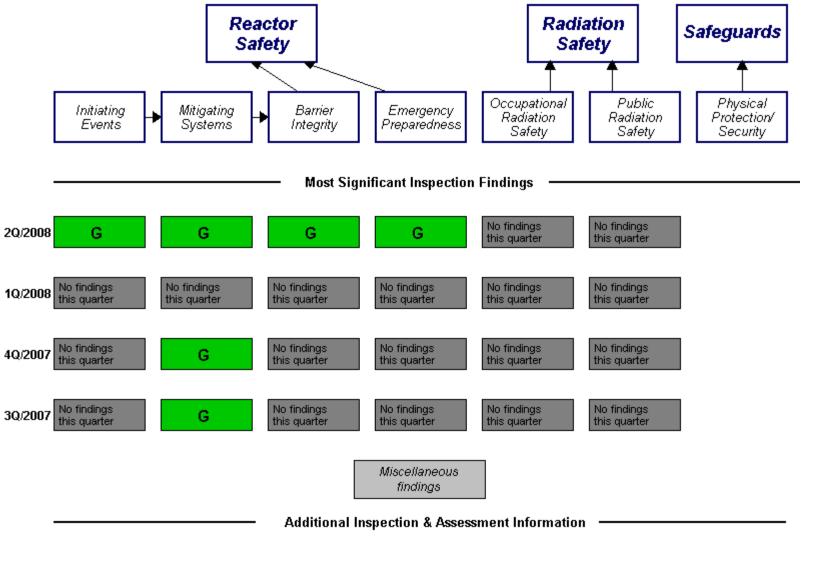

## **Calvert Cliffs 1 2Q/2008 Performance Summary**

## Performance Indicators

RETS/ODCM Unplanned Safety System Reactor Coolant Drill/Exercise Occupational System Activity Exposure Control Radiological Scrams (G) Functional. Performance (G) Failures (G) Effectiveness (G) Effluent (G) Unplanned Power Reactor Coolant ERO Drill Emergency AC Changes (G) Power System (G) System Leakage Participation (G) Unplanned High Pressure Alert and Scrams with Injection System Notification Complications (G) System (G) Heat Removal System (G) Residual Heat Removal System

2Q/2008

1Q/2008

40/2007

30/2007

Cross Reference Of Assessment Reports

5 Q/2551

- List of Inspection Reports (IR)
- List of Security IR Cover Letters
- List of Assessment Letters/Inspection Plans
- ♦ Baseline Inspection Completion Information