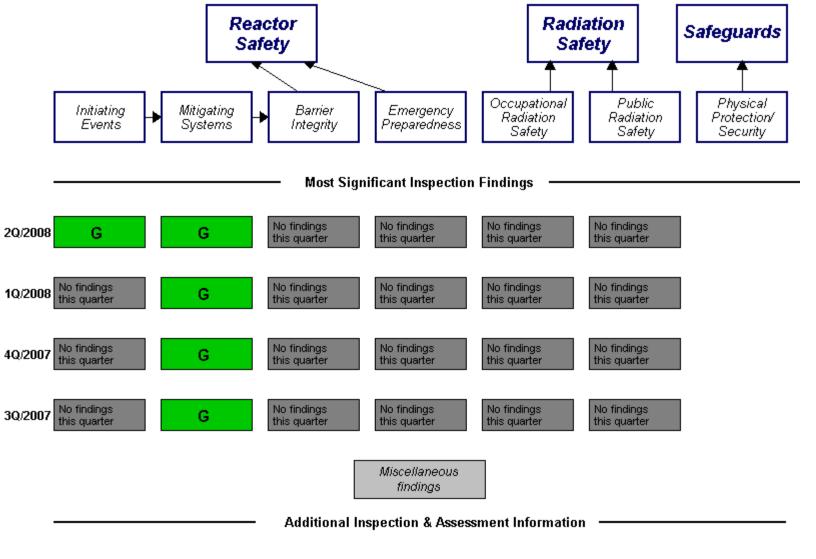

## Performance Indicators

RETS/ODCM Unplanned Safety System Reactor Coolant Drill/Exercise Occupational System Activity Exposure Control Radiological Scrams (G) Functional. Performance (G) Failures (G) Effectiveness (G) Effluent (G) Unplanned Power Reactor Coolant ERO Drill Emergency AC Changes (G) Power System (G) System Leakage Participation (G) Unplanned High Pressure Alert and Scrams with Injection System Notification Complications (G) System (G) Heat Removal System (G)

Last Modified: August 4, 2008

Residual Heat Removal System

Cooling Water Systems (G)

Legend: R=Red V=White T=Thresholds under development N=Not Applicable Y=Yellow G=Green I=Insufficient data to calculate PI U=Unique Design