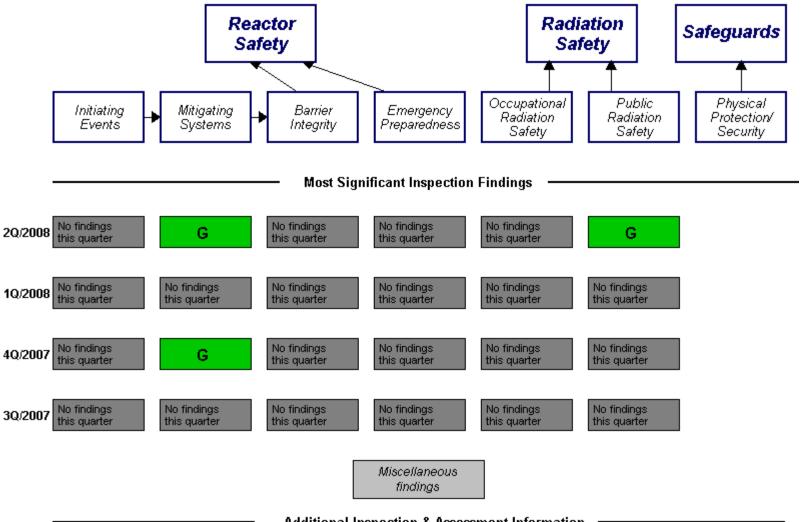

## Performance Indicators

RETS/ODCM Unplanned Safety System Reactor Coolant Drill/Exercise Occupational System Activity Exposure Control Radiological Scrams (G) Functional. Performance (G) Failures (G) Effectiveness (G) Effluent (G) Unplanned Power Reactor Coolant ERO Drill Emergency AC Changes (G) Power System (G) System Leakage Participation (G) Unplanned High Pressure Alert and Scrams with Injection System Notification Complications (G) System (G) Heat Removal System (G) Residual Heat Removal System

## Additional Inspection & Assessment Information

Assessment Reports/Inspection Plans:

2Q/2008

1Q/2008

40/2007

30/2007

Cross Reference Of Assessment Reports

- List of Inspection Reports (IR)
  - List of Security IR Cover Letters
- List of Assessment Letters/Inspection Plans
- **Baseline Inspection Completion Information**