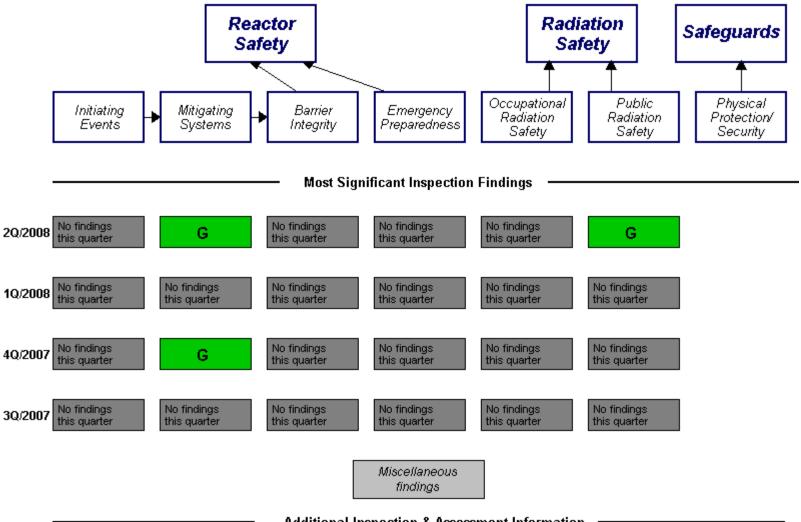

## Performance Indicators

RETS/ODCM Unplanned Safety System Reactor Coolant Drill/Exercise Occupational System Activity Exposure Control Radiological Scrams (G) Functional. Performance (G) Failures (G) Effectiveness (G) Effluent (G) Unplanned Power Reactor Coolant ERO Drill Emergency AC Changes (G) Power System (G) System Leakage Participation (G) Unplanned High Pressure Alert and Scrams with Injection System Notification Complications (G) System (G) Heat Removal System (G)

Last Modified: August 4, 2008

Residual Heat Removal System

Cooling Water Systems (G)

Legend: R=Red W=White T=Thresholds under development N=Not Applicable Y=Yellow G=Green I=Insufficient data to calculate PI U=Unique Design