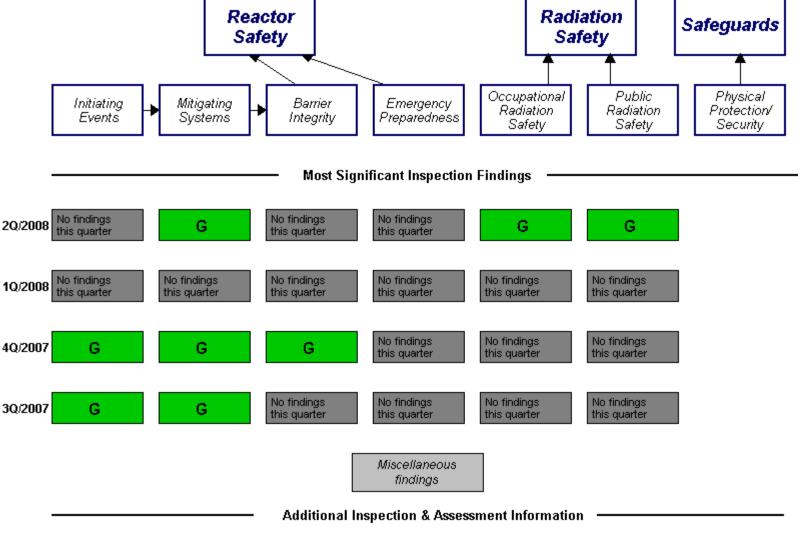

Assessment Reports/Inspection Plans:

2Q/2008

1Q/2008

40/2007

3Q/2007

Cross Reference Of Assessment Reports

List of Security IR Cover Letters

List of Inspection Reports (IR)