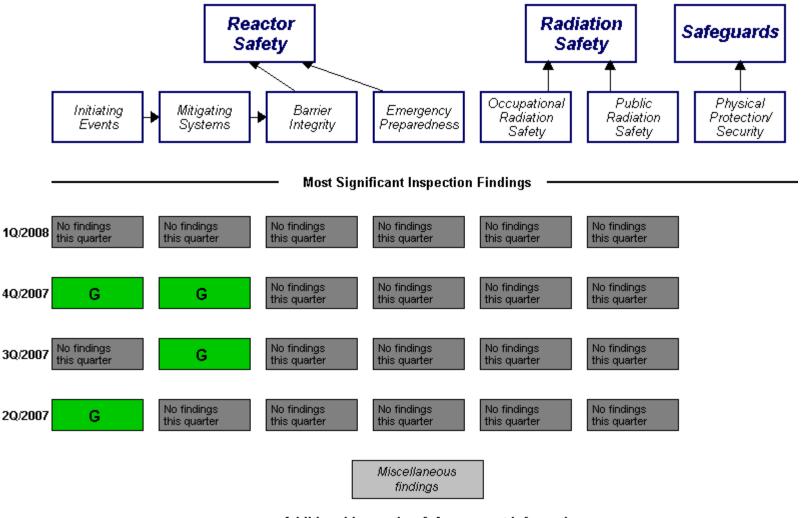

## Performance Indicators

Safety System Unplanned Reactor Coolant Drill/Exercise Occupational RETS/ODCM System Activity Exposure Control Radiological Scrams (G) Functional. Performance (G) Failures (G) Effectiveness (G) Effluent (G) Unplanned Power Reactor Coolant ERO Drill Emergency AC Changes (G) Power System (G) System Leakage Participation (G) Unplanned High Pressure Alert and Scrams with Injection System Notification Complications (G) System (G) Heat Removal System (G) Residual Heat Removal System