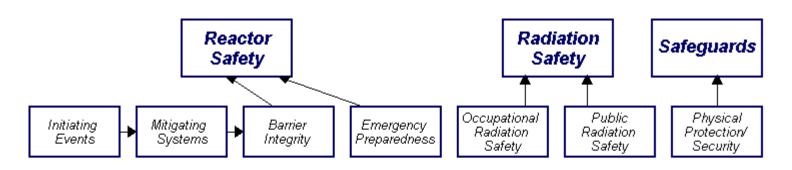

## Performance Indicators

Last Modified: December 7, 2007

Legend: R=Red W=White T=Thresholds under development Y=Yellow G=Green I=Insufficient data to calculate PI

N=Not Applicable V=Unique Design

RETS/ODCM