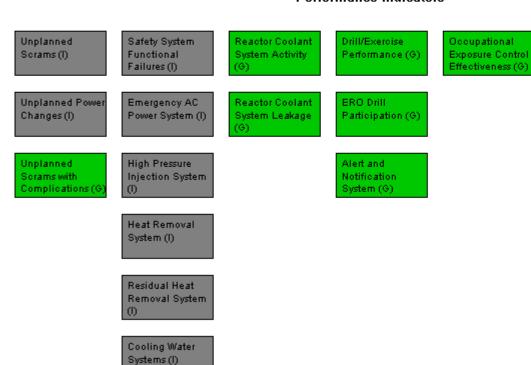

## Performance Indicators

Last Modified: December 7, 2007

Legend: R=Red W=White T=Thresholds under development Y=Yellow G=Green I=Insufficient data to calculate PI

N=Not Applicable V=Unique Design

RETS/ODCM

Radiological

Effluent (G)