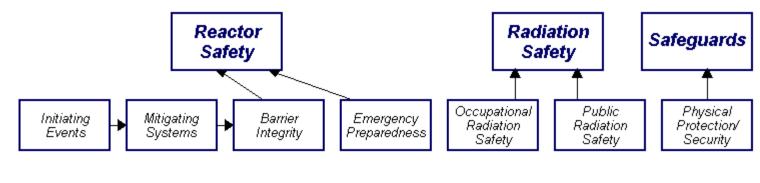

## Performance Indicators

Last Modified: December 7, 2007

Legend: R=Red W=White T=Thresholds under development Y=Yellow G=Green I=Insufficient data to calculate PI

N=Not Applicable V=Unique Design

RETS/ODCM