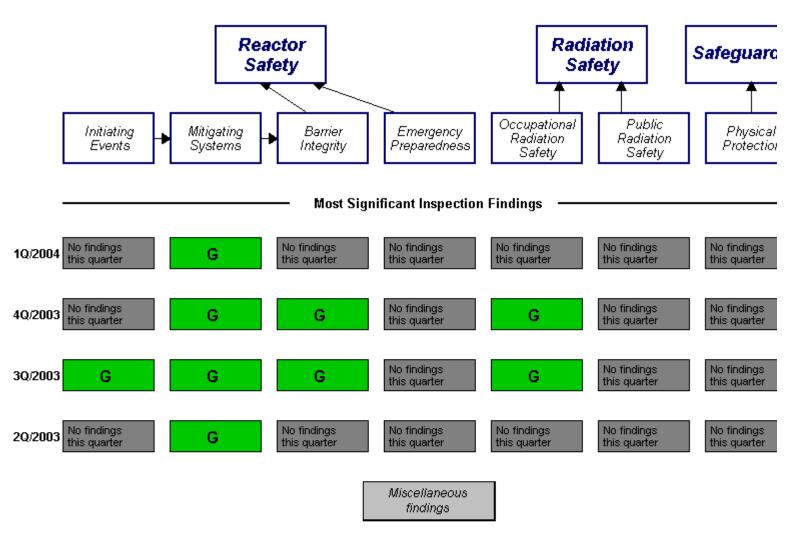

## Emergency AC RETS/ODCM Unplanned Reactor Coolant Drill/Exercise Occupational Protected Area Scrams (G) Power System System Activity Performance (G) Exposure Control Radiological Equipment (G) Unavailability (G) Effectiveness (G) Effluent (G)

Scrams With Loss High Pressure Reactor Coolant ERO Drill of Normal Heat Injection System System Leakage Participation (G) Removal (Θ) Unavailability (Θ) (Θ)

> Residual Heat Removal System Unavailability (G)

Safety System Functional Failures (G)

Last Modified: April 22, 2004

Personnel

Screening

Program (G)

Legend: R=Red W=White Y=Yellow G=Green

T=Thresholds under development I=Insufficient data to calculate PI N=Not Applicable V=Unique Design