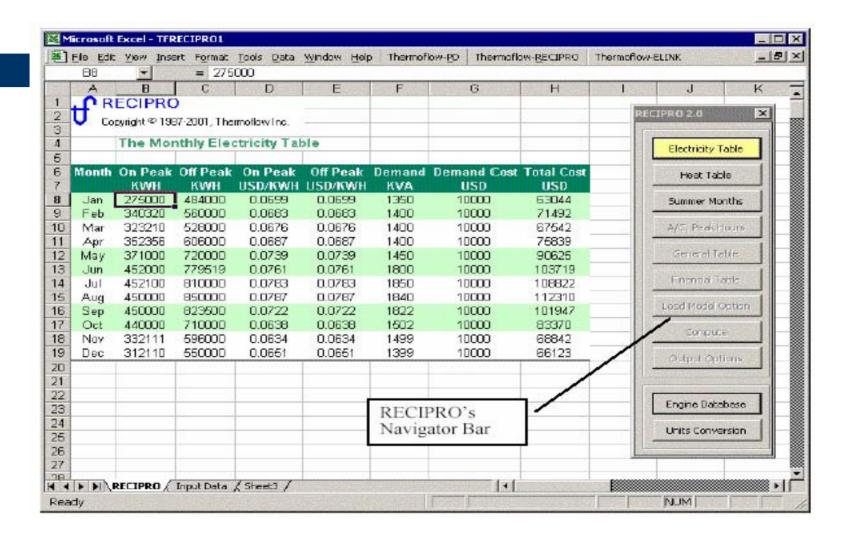

## **RECIPRO**

- Developed by Thermoflow, Inc.
- Primary use: Screening of small commercial/industrial cogeneration applications
- Add-in module to Excel 2000 spreadsheet software
- Provides baseline comparison (grid electricity and separate boiler)
- Equipment data library: Reciprocating engine gen sets
- CHP applications: Hot water, chilled water
- Analysis duration/time step: unlimited; monthly (with single daily load curve per month)
- Economic analyses: cash flow, NPV
- Cost: \$1,500. (<a href="http://www.thermoflow.com/">http://www.thermoflow.com/</a>)

## **RECIPRO Input/Output Is On Excel Spreadsheet**



## **RECIPRO Output**

- Fuel flows
- Electricity production/consumption
- Heat production/consumption
- Monthly operating, capital, and tax-related cash flows for reference year