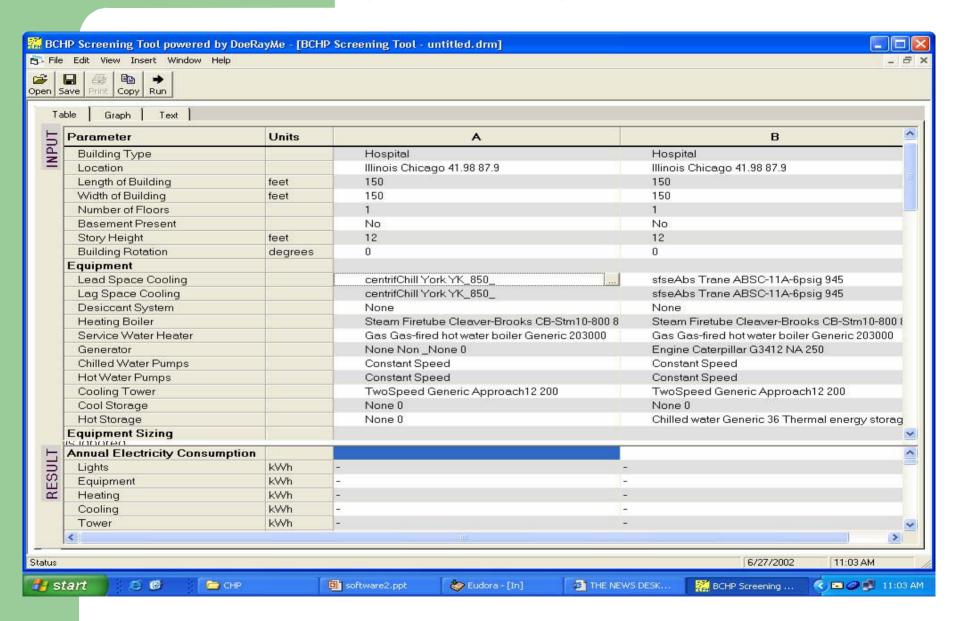

# **BCHP Screening Tool**

- Under development by DOE/ORNL.
- Primary use: Screening of CHP applications in commercial buildings using DOE-2 simulation engine
- Data libraries: Generation equipment, HVAC equipment, utility rates, weather, 14 specific building types (e.g., hospital, office, hotel, school, retail)
- CHP applications: Hot water, chilled water, space heating
- Analysis duration/time step: 1 year; monthly
- Economic analyses: not available at this time
- Cost: TBD (currently in beta test)

#### Input to BCHP Screening Tool Is Through On-screen Spreadsheet



#### **BCHP Screening Too**l Output Is Through On-screen Spreadsheet



### ... And A Selection of Graphs



## **BCHP Screening Tool Output**

- Annual and monthly electricity and gas demand and consumption
- Building energy loads
- Economic analysis results not available at this time under development