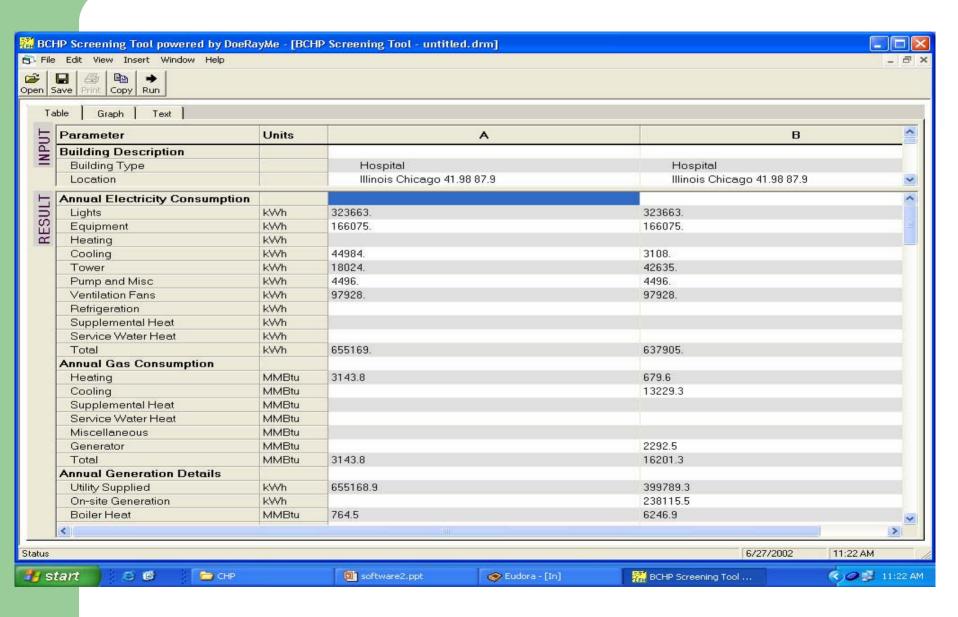

#### **BCHP Screening Too**l Output Is Through On-screen Spreadsheet

## **BCHP Screening Tool Output**

- Annual and monthly electricity and gas demand and consumption
- Building energy loads
- Economic analysis results not available at this time under development