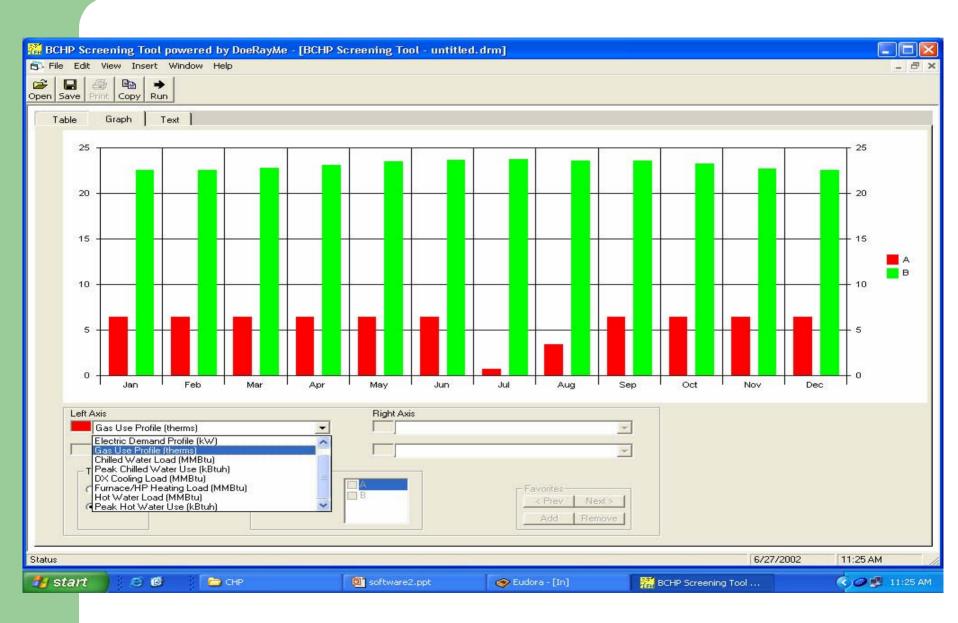

### ... And A Selection of Graphs

## **BCHP Screening Tool Output**

- Annual and monthly electricity and gas demand and consumption
- Building energy loads
- Economic analysis results not available at this time under development