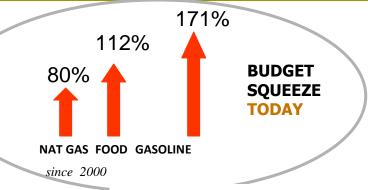

### But current financial pressures are acute

**MORE BILLS TO COME** 

Delayed utility cost pass-throughs: 80%+

**MORE BILSS TO COME** 

Coal:

47% capacity expansion Costs rise from 2007- 2017 cancelled

Nuclear:

\$5B to \$12B per plant

**POSSIBLY EVEN** 

**MORE BILLS TO COME** 

#### Cap & Trade (McCain-Lieberman):

Avg. US electricity price will increase by 40%, range is 17 – 76%.

Efficiency Connects With the Financial and **Emotional Health** of the Home