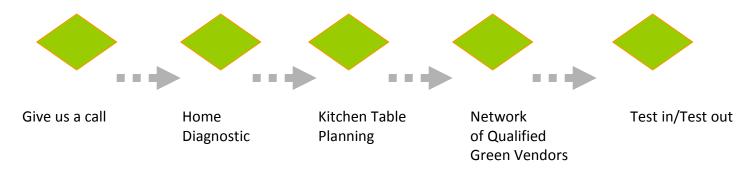

#### GreenNow USA:

Our services help homeowners save energy and water.

- □ 20 40% energy savings + Solar thermal + Solar photovolatics = 80 90% reduction
- □ 4 5 steps to zero net energy
- Customer is in charge of scope and pace, always a menu of choices

## Personalized planning:

### Your Home's Report Card