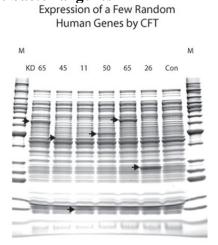

## Cell free expression of six human & bacterial genes

CFT (cell-free transcription/translation) reactions (50 microliters) contained 200 ng of supercoiled plasmids comprising the following genes downstream of a phage T7 promoter: lane 1, maltose binding protein (MBP) - human kRas; lane 2, glutathione S transferase (GST) - Pseudomonas open reading frame; lane 3, His6 - integration host factor; lane 4, GST - chloramphenicol acetyl transferase (CAT); lane 5, MBP -CAT. KD refers to the predicted size of each protein. The control reaction received no plasmid.