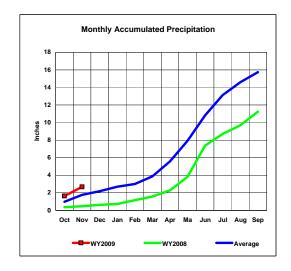

## Lake Tschida, North Dakota

Monthly Precipitation - WY2009, WY2008 and Average Conditions Data for the Month of November, 2008

|       |               |                           | Precipitati | on Summa         | ary for Lal   | ke Tschida                | a Reservoi                 | r                             |                            |                               |
|-------|---------------|---------------------------|-------------|------------------|---------------|---------------------------|----------------------------|-------------------------------|----------------------------|-------------------------------|
| Month | 2009<br>Month | 2009<br>Total for<br>Year | Average     | Average<br>Total | 2008<br>Month | 2008<br>Total for<br>Year | Month                      |                               | Total                      |                               |
|       |               |                           |             |                  |               |                           | Percent<br>2009 to<br>2008 | Percent<br>2009 to<br>Average | Percent<br>2009 to<br>2008 | Percent<br>2009 to<br>Average |
| Oct   | 1.64          | 1.64                      | 0.99        | 0.99             | 0.37          | 0.37                      | 443.2%                     | 165.7%                        | 443.2%                     | 165.7%                        |
| Nov   | 1.03          |                           |             | 1.76             |               |                           |                            |                               |                            |                               |
| Dec   | 1100          |                           | 0           |                  | <b>U</b> 111  | 0.10                      | 0001170                    | 1001070                       | 000.070                    | 101117                        |
| Jan   |               |                           |             |                  |               |                           |                            |                               |                            |                               |
| Feb   |               |                           |             |                  |               |                           |                            |                               |                            |                               |
| Mar   |               |                           |             |                  |               |                           |                            |                               |                            |                               |
| Apr   |               |                           |             |                  |               |                           |                            |                               |                            |                               |
| May   |               |                           |             |                  |               |                           |                            |                               |                            |                               |
| June  |               |                           |             |                  |               |                           |                            |                               |                            |                               |
| July  |               |                           |             |                  |               |                           |                            |                               |                            |                               |
| Aug   |               |                           |             |                  |               |                           |                            |                               |                            |                               |
| Sep   |               |                           |             |                  |               |                           |                            |                               |                            | ĺ                             |