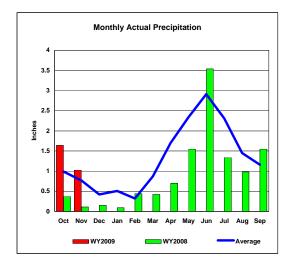

## Lake Tschida, North Dakota

Monthly Precipitation - WY2009, WY2008 and Average Conditions Data for the Month of November, 2008

|       |               |                           | Precipitati | on Summa         | ary for Lal   | ke Tschida                | a Reservoi                 | r                             |                            |                               |
|-------|---------------|---------------------------|-------------|------------------|---------------|---------------------------|----------------------------|-------------------------------|----------------------------|-------------------------------|
| Month | 2009<br>Month | 2009<br>Total for<br>Year | Average     | Average<br>Total | 2008<br>Month | 2008<br>Total for<br>Year | Month                      |                               | Total                      |                               |
|       |               |                           |             |                  |               |                           | Percent<br>2009 to<br>2008 | Percent<br>2009 to<br>Average | Percent<br>2009 to<br>2008 | Percent<br>2009 to<br>Average |
| Oct   | 1.64          | 1.64                      | 0.99        | 0.99             | 0.37          | 0.37                      | 443.2%                     | 165.7%                        | 443.2%                     | 165.7%                        |
| Nov   | 1.03          |                           |             | 1.76             |               |                           |                            |                               |                            |                               |
| Dec   | 1100          |                           | 0           |                  | <b>U</b> 111  | 0.10                      | 0001170                    | 1001070                       | 000.070                    | 101117                        |
| Jan   |               |                           |             |                  |               |                           |                            |                               |                            |                               |
| Feb   |               |                           |             |                  |               |                           |                            |                               |                            |                               |
| Mar   |               |                           |             |                  |               |                           |                            |                               |                            |                               |
| Apr   |               |                           |             |                  |               |                           |                            |                               |                            |                               |
| May   |               |                           |             |                  |               |                           |                            |                               |                            |                               |
| June  |               |                           |             |                  |               |                           |                            |                               |                            |                               |
| July  |               |                           |             |                  |               |                           |                            |                               |                            |                               |
| Aug   |               |                           |             |                  |               |                           |                            |                               |                            |                               |
| Sep   |               |                           |             |                  |               |                           |                            |                               |                            | ĺ                             |