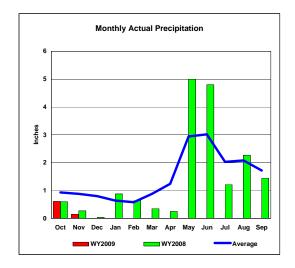

## **Sherburne Reservoir, Montana**

Monthly Precipitation - WY2009, WY2008 and Average Conditions Data for the Month of November, 2008

| Precipitation Summary for Sherburne Reservoir |       |           |         |         |       |           |         |         |         |         |
|-----------------------------------------------|-------|-----------|---------|---------|-------|-----------|---------|---------|---------|---------|
|                                               |       |           |         |         |       |           | Month   |         | Total   |         |
|                                               |       | 2009      |         |         |       | 2008      | Percent | Percent | Percent | Percent |
|                                               | 2009  | Total for |         | Average | 2008  | Total for | 2009 to | 2009 to | 2009 to | 2009 to |
|                                               | Month | Year      | Average | Total   | Month | Year      | 2008    | Average | 2008    | Average |
| Month                                         |       |           |         |         |       |           |         |         |         |         |
|                                               |       |           |         |         |       |           |         |         |         |         |
| Oct                                           | 0.61  | 0.61      | 0.93    | 0.93    | 0.60  | 0.60      | 101.7%  | 65.6%   | 101.7%  | 65.6%   |
| Nov                                           | 0.15  | 0.76      | 0.88    | 1.81    | 0.27  | 0.87      | 55.6%   | 17.0%   | 87.4%   | 42.0%   |
| Dec                                           |       |           |         |         |       |           |         |         |         |         |
| Jan                                           |       |           |         |         |       |           |         |         |         |         |
| Feb                                           |       |           |         |         |       |           |         |         |         |         |
| Mar                                           |       |           |         |         |       |           |         |         |         |         |
| Apr                                           |       |           |         |         |       |           |         |         |         |         |
| May                                           |       |           |         |         |       |           |         |         |         |         |
| June                                          |       |           |         |         |       |           |         |         |         |         |
| July                                          |       |           |         |         |       |           |         |         |         |         |
| Aug                                           |       |           |         |         |       |           |         |         |         |         |
| Sep                                           |       |           |         |         | ·     |           |         |         |         |         |