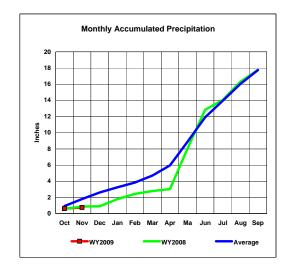

## **Sherburne Reservoir, Montana**

Monthly Precipitation - WY2009, WY2008 and Average Conditions Data for the Month of November, 2008

| Precipitation Summary for Sherburne Reservoir |       |           |         |         |       |           |         |         |         |         |
|-----------------------------------------------|-------|-----------|---------|---------|-------|-----------|---------|---------|---------|---------|
|                                               |       |           |         |         |       |           | Month   |         | Total   |         |
|                                               |       | 2009      |         |         |       | 2008      | Percent | Percent | Percent | Percent |
|                                               | 2009  | Total for |         | Average | 2008  | Total for | 2009 to | 2009 to | 2009 to | 2009 to |
|                                               | Month | Year      | Average | Total   | Month | Year      | 2008    | Average | 2008    | Average |
| Month                                         |       |           |         |         |       |           |         |         |         |         |
|                                               |       |           |         |         |       |           |         |         |         |         |
| Oct                                           | 0.61  | 0.61      | 0.93    | 0.93    | 0.60  | 0.60      | 101.7%  | 65.6%   | 101.7%  | 65.6%   |
| Nov                                           | 0.15  | 0.76      | 0.88    | 1.81    | 0.27  | 0.87      | 55.6%   | 17.0%   | 87.4%   | 42.0%   |
| Dec                                           |       |           |         |         |       |           |         |         |         |         |
| Jan                                           |       |           |         |         |       |           |         |         |         |         |
| Feb                                           |       |           |         |         |       |           |         |         |         |         |
| Mar                                           |       |           |         |         |       |           |         |         |         |         |
| Apr                                           |       |           |         |         |       |           |         |         |         |         |
| May                                           |       |           |         |         |       |           |         |         |         |         |
| June                                          |       |           |         |         |       |           |         |         |         |         |
| July                                          |       |           |         |         |       |           |         |         |         |         |
| Aug                                           |       |           |         |         |       |           |         |         |         |         |
| Sep                                           |       |           |         |         | ·     |           |         |         |         |         |