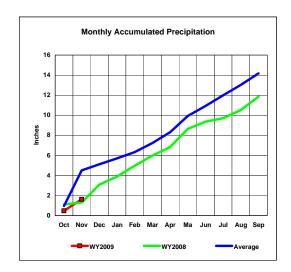

## Seminoe Reservoir, Wyoming

Monthly Precipitation - WY2009, WY2008 and Average Conditions Data for the Month of November, 2008

| Precipitation Summary for Seminoe Reservoir |       |           |         |         |       |           |         |         |         |         |
|---------------------------------------------|-------|-----------|---------|---------|-------|-----------|---------|---------|---------|---------|
|                                             |       |           |         |         |       |           | Month   |         | Total   |         |
|                                             |       | 2009      |         |         |       | 2008      | Percent | Percent | Percent | Percent |
|                                             | 2009  | Total for |         | Average | 2008  | Total for | 2009 to | 2009 to | 2009 to | 2009 to |
|                                             | Month | Year      | Average | Total   | Month | Year      | 2008    | Average | 2008    | Average |
| Month                                       |       |           |         |         |       |           |         |         |         |         |
|                                             | ı     |           | 1       | - 1     |       |           |         |         |         | ı       |
| Oct                                         | 0.48  | 0.48      | 0.95    | 0.95    | 1.12  | 1.12      | 42.9%   | 50.5%   | 42.9%   | 50.5%   |
| Nov                                         | 1.14  | 1.62      | 3.56    | 4.51    | 0.18  | 1.30      | 633.3%  | 32.0%   | 124.6%  | 35.9%   |
| Dec                                         |       |           |         |         |       |           |         |         |         |         |
| Jan                                         |       |           |         |         |       |           |         |         |         |         |
| Feb                                         |       |           |         |         |       |           |         |         |         |         |
| Mar                                         |       |           |         |         |       |           |         |         |         |         |
| Apr                                         |       |           |         |         |       |           |         |         |         |         |
| May                                         |       |           |         |         |       |           |         |         |         |         |
| June                                        |       |           |         |         |       |           |         |         |         |         |
| July                                        |       |           |         |         |       |           |         |         |         |         |
| Aug                                         |       |           |         |         |       |           |         |         |         |         |
| Sep                                         |       |           |         |         |       |           |         |         |         |         |