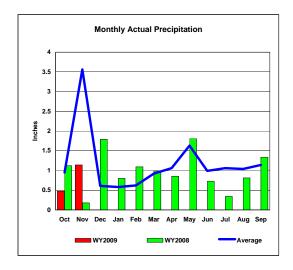

## Seminoe Reservoir, Wyoming

Monthly Precipitation - WY2009, WY2008 and Average Conditions Data for the Month of November, 2008

| Precipitation Summary for Seminoe Reservoir |       |           |         |         |       |           |         |         |         |         |
|---------------------------------------------|-------|-----------|---------|---------|-------|-----------|---------|---------|---------|---------|
|                                             |       |           |         |         |       |           | Month   |         | Total   |         |
|                                             |       | 2009      |         |         |       | 2008      | Percent | Percent | Percent | Percent |
|                                             | 2009  | Total for |         | Average | 2008  | Total for | 2009 to | 2009 to | 2009 to | 2009 to |
|                                             | Month | Year      | Average | Total   | Month | Year      | 2008    | Average | 2008    | Average |
| Month                                       |       |           |         |         |       |           |         |         |         |         |
|                                             | ı     |           | 1       | - 1     |       |           |         |         |         | ı       |
| Oct                                         | 0.48  | 0.48      | 0.95    | 0.95    | 1.12  | 1.12      | 42.9%   | 50.5%   | 42.9%   | 50.5%   |
| Nov                                         | 1.14  | 1.62      | 3.56    | 4.51    | 0.18  | 1.30      | 633.3%  | 32.0%   | 124.6%  | 35.9%   |
| Dec                                         |       |           |         |         |       |           |         |         |         |         |
| Jan                                         |       |           |         |         |       |           |         |         |         |         |
| Feb                                         |       |           |         |         |       |           |         |         |         |         |
| Mar                                         |       |           |         |         |       |           |         |         |         |         |
| Apr                                         |       |           |         |         |       |           |         |         |         |         |
| May                                         |       |           |         |         |       |           |         |         |         |         |
| June                                        |       |           |         |         |       |           |         |         |         |         |
| July                                        |       |           |         |         |       |           |         |         |         |         |
| Aug                                         |       |           |         |         |       |           |         |         |         |         |
| Sep                                         |       |           |         |         |       |           |         |         |         |         |