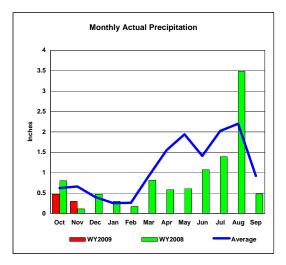

## Pueblo Reservoir, Colorado Monthly Precipitation - WY2009, WY2008 and Average Conditions Data for the Month of November, 2008

| Precipitation Summary for Pueblo Reservoir |       |           |         |         |       |           |         |         |         |         |
|--------------------------------------------|-------|-----------|---------|---------|-------|-----------|---------|---------|---------|---------|
|                                            |       |           |         |         |       |           | Month   |         | Total   |         |
|                                            |       | 2009      |         |         |       | 2008      | Percent | Percent | Percent | Percent |
|                                            | 2009  | Total for |         | Average | 2008  | Total for | 2009 to | 2009 to | 2009 to | 2009 to |
|                                            | Month | Year      | Average | Total   | Month | Year      | 2008    | Average | 2008    | Average |
| Month                                      |       |           |         |         |       |           |         |         |         |         |
| 0.1                                        | 0.47  | 0.47      | 0.00    | 0.00    |       | 0.00      | 50.00/  | 75.00/  | 50.00/  | 75.00/  |
| Oct                                        | 0.47  | -         |         | 0.62    | 0.80  |           |         |         |         |         |
| Νον                                        | 0.30  | 0.77      | 0.66    | 1.28    | 0.11  | 0.91      | 272.7%  | 45.5%   | 84.6%   | 60.2%   |
| Dec                                        |       |           |         |         |       |           |         |         |         |         |
| Jan                                        |       |           |         |         |       |           |         |         |         |         |
| Feb                                        |       |           |         |         |       |           |         |         |         |         |
| Mar                                        |       |           |         |         |       |           |         |         |         |         |
| Apr                                        |       |           |         |         |       |           |         |         |         |         |
| May                                        |       |           |         |         |       |           |         |         |         |         |
| June                                       |       |           |         |         |       |           |         |         |         |         |
| July                                       |       |           |         |         |       |           |         |         |         |         |
| Aug                                        |       |           |         |         |       |           |         |         |         |         |
| Sep                                        |       |           |         |         |       |           |         |         |         |         |