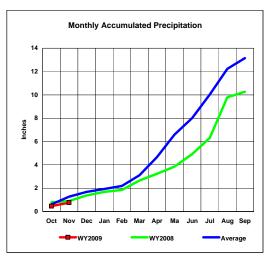

## Pueblo Reservoir, Colorado Monthly Precipitation - WY2009, WY2008 and Average Conditions Data for the Month of November, 2008

| Precipitation Summary for Pueblo Reservoir |       |           |         |         |       |           |         |         |         |         |
|--------------------------------------------|-------|-----------|---------|---------|-------|-----------|---------|---------|---------|---------|
|                                            |       |           |         |         |       |           | Month   |         | Total   |         |
|                                            |       | 2009      |         |         |       | 2008      | Percent | Percent | Percent | Percent |
|                                            | 2009  | Total for |         | Average | 2008  | Total for | 2009 to | 2009 to | 2009 to | 2009 to |
|                                            | Month | Year      | Average | Total   | Month | Year      | 2008    | Average | 2008    | Average |
| Month                                      |       |           |         |         |       |           |         |         |         |         |
| 0.1                                        | 0.47  | 0.47      | 0.00    | 0.00    |       | 0.00      | 50.00/  | 75.00/  | 50.00/  | 75.00/  |
| Oct                                        | 0.47  | -         |         | 0.62    | 0.80  |           |         |         |         |         |
| Νον                                        | 0.30  | 0.77      | 0.66    | 1.28    | 0.11  | 0.91      | 272.7%  | 45.5%   | 84.6%   | 60.2%   |
| Dec                                        |       |           |         |         |       |           |         |         |         |         |
| Jan                                        |       |           |         |         |       |           |         |         |         |         |
| Feb                                        |       |           |         |         |       |           |         |         |         |         |
| Mar                                        |       |           |         |         |       |           |         |         |         |         |
| Apr                                        |       |           |         |         |       |           |         |         |         |         |
| May                                        |       |           |         |         |       |           |         |         |         |         |
| June                                       |       |           |         |         |       |           |         |         |         |         |
| July                                       |       |           |         |         |       |           |         |         |         |         |
| Aug                                        |       |           |         |         |       |           |         |         |         |         |
| Sep                                        |       |           |         |         |       |           |         |         |         |         |