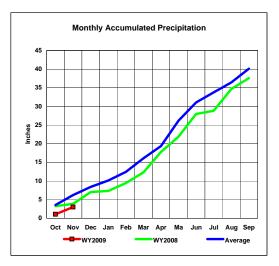

## Norman Reservoir, Oklahoma Monthly Precipitation - WY2009, WY2008 and Average Conditions Data for the Month of November, 2008

| Precipitation Summary for Norman Reservoir |               |                           |         |                  |               |                           |                            |                               |                            |                               |
|--------------------------------------------|---------------|---------------------------|---------|------------------|---------------|---------------------------|----------------------------|-------------------------------|----------------------------|-------------------------------|
|                                            |               |                           | •       |                  |               |                           | Month                      |                               | Total                      |                               |
|                                            | 2009<br>Month | 2009<br>Total for<br>Year | Average | Average<br>Total | 2008<br>Month | 2008<br>Total for<br>Year | Percent<br>2009 to<br>2008 | Percent<br>2009 to<br>Average | Percent<br>2009 to<br>2008 | Percent<br>2009 to<br>Average |
| Month                                      |               |                           |         |                  |               |                           |                            |                               |                            |                               |
| Oct                                        | 1.08          | 1.08                      | 3.54    | 3.54             | 3.27          | 3.27                      | 33.0%                      | 30.5%                         | 33.0%                      | 30.5%                         |
| Nov                                        | 1.93          | 3.01                      | 2.68    | 6.22             | 0.57          | 3.84                      | 338.6%                     | 72.0%                         | 78.4%                      | 48.4%                         |
| Dec                                        |               |                           |         |                  |               |                           |                            |                               |                            |                               |
| Jan                                        |               |                           |         |                  |               |                           |                            |                               |                            |                               |
| Feb                                        |               |                           |         |                  |               |                           |                            |                               |                            |                               |
| Mar                                        |               |                           |         |                  |               |                           |                            |                               |                            |                               |
| Apr                                        |               |                           |         |                  |               |                           |                            |                               |                            |                               |
| May                                        |               |                           |         |                  |               |                           |                            |                               |                            |                               |
| June                                       |               |                           |         |                  |               |                           |                            |                               |                            |                               |
| July                                       |               |                           |         |                  |               |                           |                            |                               |                            |                               |
| Aug                                        |               |                           |         |                  |               |                           |                            |                               |                            |                               |
| Sep                                        |               |                           |         |                  |               |                           |                            |                               |                            |                               |