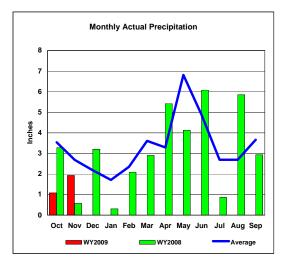

## Norman Reservoir, Oklahoma Monthly Precipitation - WY2009, WY2008 and Average Conditions Data for the Month of November, 2008

| Precipitation Summary for Norman Reservoir |               |                           |         |                  |               |                           |                            |                               |                            |                               |
|--------------------------------------------|---------------|---------------------------|---------|------------------|---------------|---------------------------|----------------------------|-------------------------------|----------------------------|-------------------------------|
|                                            |               |                           | •       |                  |               |                           | Month                      |                               | Total                      |                               |
|                                            | 2009<br>Month | 2009<br>Total for<br>Year | Average | Average<br>Total | 2008<br>Month | 2008<br>Total for<br>Year | Percent<br>2009 to<br>2008 | Percent<br>2009 to<br>Average | Percent<br>2009 to<br>2008 | Percent<br>2009 to<br>Average |
| Month                                      |               |                           |         |                  |               |                           |                            |                               |                            |                               |
| Oct                                        | 1.08          | 1.08                      | 3.54    | 3.54             | 3.27          | 3.27                      | 33.0%                      | 30.5%                         | 33.0%                      | 30.5%                         |
| Nov                                        | 1.93          | 3.01                      | 2.68    | 6.22             | 0.57          | 3.84                      | 338.6%                     | 72.0%                         | 78.4%                      | 48.4%                         |
| Dec                                        |               |                           |         |                  |               |                           |                            |                               |                            |                               |
| Jan                                        |               |                           |         |                  |               |                           |                            |                               |                            |                               |
| Feb                                        |               |                           |         |                  |               |                           |                            |                               |                            |                               |
| Mar                                        |               |                           |         |                  |               |                           |                            |                               |                            |                               |
| Apr                                        |               |                           |         |                  |               |                           |                            |                               |                            |                               |
| May                                        |               |                           |         |                  |               |                           |                            |                               |                            |                               |
| June                                       |               |                           |         |                  |               |                           |                            |                               |                            |                               |
| July                                       |               |                           |         |                  |               |                           |                            |                               |                            |                               |
| Aug                                        |               |                           |         |                  |               |                           |                            |                               |                            |                               |
| Sep                                        |               |                           |         |                  |               |                           |                            |                               |                            |                               |