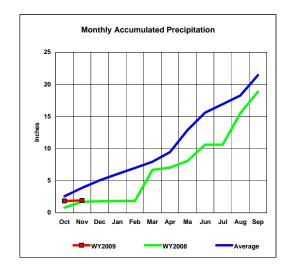

## **Nasworthy Reservoir, Texas**

Monthly Precipitation - WY2009, WY2008 and Average Conditions
Data for the Month of November, 2008

| Precipitation Summary for Nasworthy Reservoir |               |                           |         |                  |               |                           |                            |                               |                            |                               |
|-----------------------------------------------|---------------|---------------------------|---------|------------------|---------------|---------------------------|----------------------------|-------------------------------|----------------------------|-------------------------------|
|                                               |               |                           |         |                  | -             |                           | Month                      |                               | Total                      |                               |
|                                               | 2009<br>Month | 2009<br>Total for<br>Year | Average | Average<br>Total | 2008<br>Month | 2008<br>Total for<br>Year | Percent<br>2009 to<br>2008 | Percent<br>2009 to<br>Average | Percent<br>2009 to<br>2008 | Percent<br>2009 to<br>Average |
| Month                                         |               |                           |         |                  |               |                           |                            |                               |                            |                               |
| Oct                                           | 1.85          | 1.85                      | 2.56    | 2.56             | 0.80          | 0.80                      | 231.3%                     | 72.3%                         | 231.3%                     | 72.3%                         |
| Nov                                           | 0.08          | 1.93                      | 1.33    | 3.89             | 0.91          | 1.71                      | 8.8%                       | 6.0%                          | 112.9%                     | 49.6%                         |
| Dec                                           |               |                           |         |                  |               |                           |                            |                               |                            |                               |
| Jan                                           |               |                           |         |                  |               |                           |                            |                               |                            |                               |
| Feb                                           |               |                           |         |                  |               |                           |                            |                               |                            |                               |
| Mar                                           |               |                           |         |                  |               |                           |                            |                               |                            |                               |
| Apr                                           |               |                           |         |                  |               |                           |                            |                               |                            |                               |
| May                                           |               |                           |         |                  |               |                           |                            |                               |                            |                               |
| June                                          |               |                           |         |                  |               |                           |                            |                               |                            |                               |
| July                                          |               |                           |         |                  |               |                           |                            |                               |                            |                               |
| Aug                                           |               |                           |         |                  |               |                           |                            |                               |                            |                               |
| Sep                                           |               |                           |         |                  |               |                           |                            |                               |                            |                               |