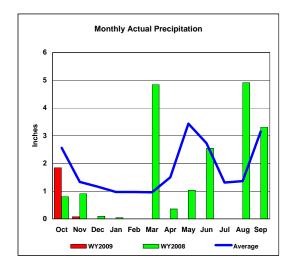

## **Nasworthy Reservoir, Texas**

Monthly Precipitation - WY2009, WY2008 and Average Conditions
Data for the Month of November, 2008

| Precipitation Summary for Nasworthy Reservoir |               |                           |         |                  |               |                           |                            |                               |                            |                               |
|-----------------------------------------------|---------------|---------------------------|---------|------------------|---------------|---------------------------|----------------------------|-------------------------------|----------------------------|-------------------------------|
|                                               |               |                           |         |                  | -             |                           | Month                      |                               | Total                      |                               |
|                                               | 2009<br>Month | 2009<br>Total for<br>Year | Average | Average<br>Total | 2008<br>Month | 2008<br>Total for<br>Year | Percent<br>2009 to<br>2008 | Percent<br>2009 to<br>Average | Percent<br>2009 to<br>2008 | Percent<br>2009 to<br>Average |
| Month                                         |               |                           |         |                  |               |                           |                            |                               |                            |                               |
| Oct                                           | 1.85          | 1.85                      | 2.56    | 2.56             | 0.80          | 0.80                      | 231.3%                     | 72.3%                         | 231.3%                     | 72.3%                         |
| Nov                                           | 0.08          | 1.93                      | 1.33    | 3.89             | 0.91          | 1.71                      | 8.8%                       | 6.0%                          | 112.9%                     | 49.6%                         |
| Dec                                           |               |                           |         |                  |               |                           |                            |                               |                            |                               |
| Jan                                           |               |                           |         |                  |               |                           |                            |                               |                            |                               |
| Feb                                           |               |                           |         |                  |               |                           |                            |                               |                            |                               |
| Mar                                           |               |                           |         |                  |               |                           |                            |                               |                            |                               |
| Apr                                           |               |                           |         |                  |               |                           |                            |                               |                            |                               |
| May                                           |               |                           |         |                  |               |                           |                            |                               |                            |                               |
| June                                          |               |                           |         |                  |               |                           |                            |                               |                            |                               |
| July                                          |               |                           |         |                  |               |                           |                            |                               |                            |                               |
| Aug                                           |               |                           |         |                  |               |                           |                            |                               |                            |                               |
| Sep                                           |               |                           |         |                  |               |                           |                            |                               |                            |                               |