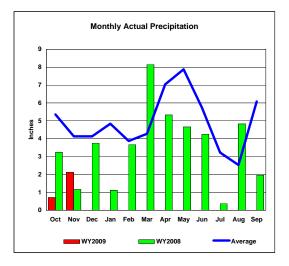

## McGee Creek, Oklahoma Monthly Precipitation - WY2009, WY2008 and Average Conditions Data for the Month of November, 2008

| Precipitation Summary for McGee Creek Reservoir |       |           |         |         |       |           |         |         |         |         |
|-------------------------------------------------|-------|-----------|---------|---------|-------|-----------|---------|---------|---------|---------|
|                                                 |       |           |         |         |       |           | Month   |         | Total   |         |
|                                                 |       | 2009      |         |         |       | 2008      | Percent |         | Percent | Percent |
|                                                 | 2009  | Total for |         | Average | 2008  | Total for | 2009 to | 2009 to | 2009 to | 2009 to |
|                                                 | Month | Year      | Average | Total   | Month | Year      | 2008    | Average | 2008    | Average |
| Month                                           |       |           |         |         |       |           |         |         |         |         |
|                                                 |       |           |         |         |       |           |         |         |         |         |
| Oct                                             | 0.72  | 0.72      | 5.36    | 5.36    | 3.24  | 3.24      | 22.2%   | 13.4%   | 22.2%   | 13.4%   |
| Nov                                             | 2.13  | 2.85      | 4.13    | 9.49    | 1.16  | 4.40      | 183.6%  | 51.6%   | 64.8%   | 30.0%   |
| Dec                                             |       |           |         |         |       |           |         |         |         |         |
| Jan                                             |       |           |         |         |       |           |         |         |         |         |
| Feb                                             |       |           |         |         |       |           |         |         |         |         |
| Mar                                             |       |           |         |         |       |           |         |         |         |         |
| Apr                                             |       |           |         |         |       |           |         |         |         |         |
| May                                             |       |           |         |         |       |           |         |         |         |         |
| June                                            |       |           |         |         |       |           |         |         |         |         |
| July                                            |       |           |         |         |       |           |         |         |         |         |
| Aug                                             |       |           |         |         |       |           |         |         |         |         |
| Sep                                             |       |           |         |         |       |           |         |         |         |         |