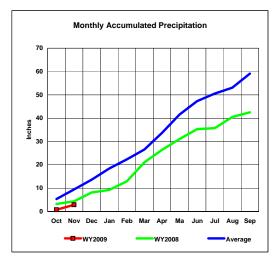

## McGee Creek, Oklahoma Monthly Precipitation - WY2009, WY2008 and Average Conditions Data for the Month of November, 2008

| Precipitation Summary for McGee Creek Reservoir |       |           |         |         |       |           |         |         |         |         |
|-------------------------------------------------|-------|-----------|---------|---------|-------|-----------|---------|---------|---------|---------|
|                                                 |       |           |         |         |       |           | Month   |         | Total   |         |
|                                                 |       | 2009      |         |         |       | 2008      | Percent |         | Percent | Percent |
|                                                 | 2009  | Total for |         | Average | 2008  | Total for | 2009 to | 2009 to | 2009 to | 2009 to |
|                                                 | Month | Year      | Average | Total   | Month | Year      | 2008    | Average | 2008    | Average |
| Month                                           |       |           |         |         |       |           |         |         |         |         |
|                                                 |       |           |         |         |       |           |         |         |         |         |
| Oct                                             | 0.72  | 0.72      | 5.36    | 5.36    | 3.24  | 3.24      | 22.2%   | 13.4%   | 22.2%   | 13.4%   |
| Nov                                             | 2.13  | 2.85      | 4.13    | 9.49    | 1.16  | 4.40      | 183.6%  | 51.6%   | 64.8%   | 30.0%   |
| Dec                                             |       |           |         |         |       |           |         |         |         |         |
| Jan                                             |       |           |         |         |       |           |         |         |         |         |
| Feb                                             |       |           |         |         |       |           |         |         |         |         |
| Mar                                             |       |           |         |         |       |           |         |         |         |         |
| Apr                                             |       |           |         |         |       |           |         |         |         |         |
| May                                             |       |           |         |         |       |           |         |         |         |         |
| June                                            |       |           |         |         |       |           |         |         |         |         |
| July                                            |       |           |         |         |       |           |         |         |         |         |
| Aug                                             |       |           |         |         |       |           |         |         |         |         |
| Sep                                             |       |           |         |         |       |           |         |         |         |         |