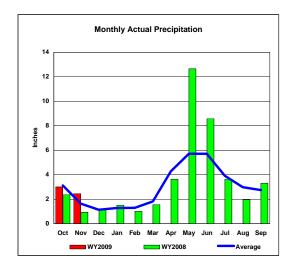

## **Keyhole Reservoir, Wyoming**

Monthly Precipitation - WY2009, WY2008 and Average Conditions Data for the Month of November, 2008

|       |               |                           | Precipit | ation Sum        | mary for I    | Keyhole R                 | eservoir                   |                               |                            |                               |
|-------|---------------|---------------------------|----------|------------------|---------------|---------------------------|----------------------------|-------------------------------|----------------------------|-------------------------------|
| Month | 2009<br>Month | 2009<br>Total for<br>Year | Average  | Average<br>Total | 2008<br>Month | 2008<br>Total for<br>Year | Month                      |                               | Total                      |                               |
|       |               |                           |          |                  |               |                           | Percent<br>2009 to<br>2008 | Percent<br>2009 to<br>Average | Percent<br>2009 to<br>2008 | Percent<br>2009 to<br>Average |
|       | ,             |                           | ,        |                  |               | ,                         |                            |                               |                            |                               |
| Oct   | 3.01          | 3.01                      | 3.13     | 3.13             | 2.38          | 2.38                      | 126.5%                     | 96.2%                         | 126.5%                     | 96.2%                         |
| Nov   | 2.46          | 5.47                      | 1.64     | 4.77             | 0.93          | 3.31                      | 264.5%                     | 150.0%                        | 165.3%                     | 114.7%                        |
| Dec   |               |                           |          |                  |               |                           |                            |                               |                            |                               |
| Jan   |               |                           |          |                  |               |                           |                            |                               |                            |                               |
| Feb   |               |                           |          |                  |               |                           |                            |                               |                            |                               |
| Mar   |               |                           |          |                  |               |                           |                            |                               |                            |                               |
| Apr   |               |                           |          |                  |               |                           |                            |                               |                            |                               |
| May   |               |                           |          |                  |               |                           |                            |                               |                            |                               |
| June  |               |                           |          |                  |               |                           |                            |                               |                            |                               |
| July  |               |                           |          |                  |               |                           |                            |                               |                            |                               |
| Aug   |               |                           |          |                  |               |                           |                            |                               |                            |                               |
| Sep   |               |                           |          |                  |               |                           |                            |                               |                            |                               |