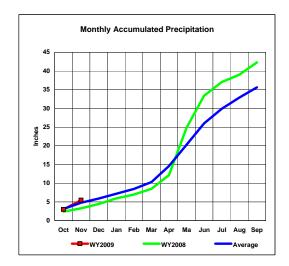

## **Keyhole Reservoir, Wyoming**

Monthly Precipitation - WY2009, WY2008 and Average Conditions Data for the Month of November, 2008

|       |               |                           | Precipit | ation Sum        | mary for I    | Keyhole R                 | eservoir                   |                               |                            |                               |
|-------|---------------|---------------------------|----------|------------------|---------------|---------------------------|----------------------------|-------------------------------|----------------------------|-------------------------------|
| Month | 2009<br>Month | 2009<br>Total for<br>Year | Average  | Average<br>Total | 2008<br>Month | 2008<br>Total for<br>Year | Month                      |                               | Total                      |                               |
|       |               |                           |          |                  |               |                           | Percent<br>2009 to<br>2008 | Percent<br>2009 to<br>Average | Percent<br>2009 to<br>2008 | Percent<br>2009 to<br>Average |
|       | ,             |                           | ,        |                  |               | ,                         |                            |                               |                            |                               |
| Oct   | 3.01          | 3.01                      | 3.13     | 3.13             | 2.38          | 2.38                      | 126.5%                     | 96.2%                         | 126.5%                     | 96.2%                         |
| Nov   | 2.46          | 5.47                      | 1.64     | 4.77             | 0.93          | 3.31                      | 264.5%                     | 150.0%                        | 165.3%                     | 114.7%                        |
| Dec   |               |                           |          |                  |               |                           |                            |                               |                            |                               |
| Jan   |               |                           |          |                  |               |                           |                            |                               |                            |                               |
| Feb   |               |                           |          |                  |               |                           |                            |                               |                            |                               |
| Mar   |               |                           |          |                  |               |                           |                            |                               |                            |                               |
| Apr   |               |                           |          |                  |               |                           |                            |                               |                            |                               |
| May   |               |                           |          |                  |               |                           |                            |                               |                            |                               |
| June  |               |                           |          |                  |               |                           |                            |                               |                            |                               |
| July  |               |                           |          |                  |               |                           |                            |                               |                            |                               |
| Aug   |               |                           |          |                  |               |                           |                            |                               |                            |                               |
| Sep   |               |                           |          |                  |               |                           |                            |                               |                            |                               |