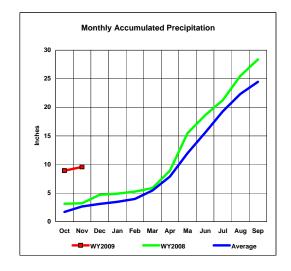

## Keith Sebelius Lake (Norton Dam), Kansas

Monthly Precipitation - WY2009, WY2008 and Average Conditions
Data for the Month of November, 2008

| Precipitation Summary for Keith Sebelius Reservoir |       |           |         |         |       |           |         |         |         |         |
|----------------------------------------------------|-------|-----------|---------|---------|-------|-----------|---------|---------|---------|---------|
|                                                    |       |           |         |         |       |           | Month   |         | Total   |         |
|                                                    |       | 2009      |         |         |       | 2008      | Percent | Percent | Percent | Percent |
|                                                    | 2009  | Total for |         | Average | 2008  | Total for | 2009 to | 2009 to | 2009 to | 2009 to |
|                                                    | Month | Year      | Average | Total   | Month | Year      | 2008    | Average | 2008    | Average |
| Month                                              |       |           | _       |         |       |           |         | _       |         | _       |
| Oct                                                | 8.94  | 8.94      | 1.71    | 1.71    | 3.14  | 3.14      | 284.7%  | 522.8%  | 284.7%  | 522.8%  |
| Nov                                                | 0.63  |           |         |         |       | _         |         |         |         |         |
| Dec                                                |       |           |         |         |       |           |         |         |         |         |
| Jan                                                |       |           |         |         |       |           |         |         |         |         |
| Feb                                                |       |           |         |         |       |           |         |         |         |         |
| Mar                                                |       |           |         |         |       |           |         |         |         |         |
| Apr                                                |       |           |         |         |       |           |         |         |         |         |
| May                                                |       |           |         |         |       |           |         |         |         |         |
| June                                               |       |           |         |         |       |           |         |         |         |         |
| July                                               |       |           |         |         |       |           |         |         |         |         |
| Aug                                                |       |           |         |         |       |           |         |         |         |         |
| Sep                                                |       |           |         |         |       |           |         |         |         |         |