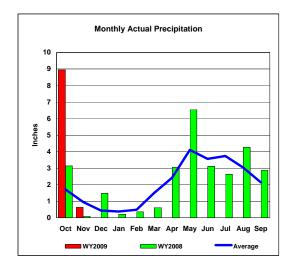

## Keith Sebelius Lake (Norton Dam), Kansas

Monthly Precipitation - WY2009, WY2008 and Average Conditions
Data for the Month of November, 2008

| Precipitation Summary for Keith Sebelius Reservoir |       |           |         |         |       |           |         |         |         |         |
|----------------------------------------------------|-------|-----------|---------|---------|-------|-----------|---------|---------|---------|---------|
|                                                    |       |           |         |         |       |           | Month   |         | Total   |         |
|                                                    |       | 2009      |         |         |       | 2008      | Percent | Percent | Percent | Percent |
|                                                    | 2009  | Total for |         | Average | 2008  | Total for | 2009 to | 2009 to | 2009 to | 2009 to |
|                                                    | Month | Year      | Average | Total   | Month | Year      | 2008    | Average | 2008    | Average |
| Month                                              |       |           | _       |         |       |           |         | _       |         | _       |
| Oct                                                | 8.94  | 8.94      | 1.71    | 1.71    | 3.14  | 3.14      | 284.7%  | 522.8%  | 284.7%  | 522.8%  |
| Nov                                                | 0.63  |           |         |         |       | _         |         |         |         |         |
| Dec                                                |       |           |         |         |       |           |         |         |         |         |
| Jan                                                |       |           |         |         |       |           |         |         |         |         |
| Feb                                                |       |           |         |         |       |           |         |         |         |         |
| Mar                                                |       |           |         |         |       |           |         |         |         |         |
| Apr                                                |       |           |         |         |       |           |         |         |         |         |
| May                                                |       |           |         |         |       |           |         |         |         |         |
| June                                               |       |           |         |         |       |           |         |         |         |         |
| July                                               |       |           |         |         |       |           |         |         |         |         |
| Aug                                                |       |           |         |         |       |           |         |         |         |         |
| Sep                                                |       |           |         |         |       |           |         |         |         |         |