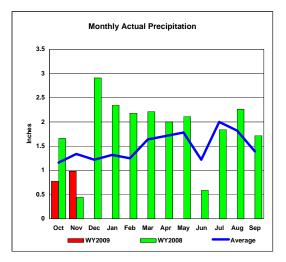

## Green Mountain Reservoir, Colorado Monthly Precipitation - WY2009, WY2008 and Average Conditions Data for the Month of November, 2008

| Precipitation Summary for Green Mountain Reservoir |               |                           |         |                  |               |                           |                            |                               |                            |                               |
|----------------------------------------------------|---------------|---------------------------|---------|------------------|---------------|---------------------------|----------------------------|-------------------------------|----------------------------|-------------------------------|
|                                                    |               |                           |         |                  |               |                           | Month                      |                               | Total                      |                               |
|                                                    | 2009<br>Month | 2009<br>Total for<br>Year | Average | Average<br>Total | 2008<br>Month | 2008<br>Total for<br>Year | Percent<br>2009 to<br>2008 | Percent<br>2009 to<br>Average | Percent<br>2009 to<br>2008 | Percent<br>2009 to<br>Average |
| Month                                              | Month         | i cai                     | Average | Total            | Month         | i cui                     | 2000                       | Average                       | 2000                       | Average                       |
| Oct                                                | 0.78          | 0.78                      | 1.16    | 1.16             | 1.66          | 1.66                      | 47.0%                      | 67.2%                         | 47.0%                      | 67.2%                         |
| Nov                                                | 0.98          | 1.76                      | 1.34    | 2.50             | 0.44          | 2.10                      | 222.7%                     | 73.1%                         | 83.8%                      | 70.4%                         |
| Dec                                                |               |                           |         |                  |               |                           |                            |                               |                            |                               |
| Jan                                                |               |                           |         |                  |               |                           |                            |                               |                            |                               |
| Feb                                                |               |                           |         |                  |               |                           |                            |                               |                            |                               |
| Mar                                                |               |                           |         |                  |               |                           |                            |                               |                            |                               |
| Apr                                                |               |                           |         |                  |               |                           |                            |                               |                            |                               |
| May                                                |               |                           |         |                  |               |                           |                            |                               |                            |                               |
| June                                               |               |                           |         |                  |               |                           |                            |                               |                            |                               |
| July                                               |               |                           |         |                  |               |                           |                            |                               |                            |                               |
| Aug                                                |               |                           |         |                  |               |                           |                            |                               |                            |                               |
| Sep                                                |               |                           |         |                  |               |                           |                            |                               |                            |                               |