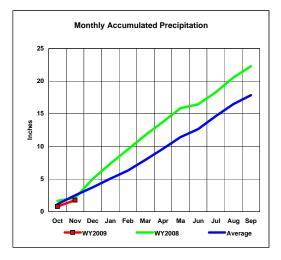

## Green Mountain Reservoir, Colorado Monthly Precipitation - WY2009, WY2008 and Average Conditions Data for the Month of November, 2008

| Precipitation Summary for Green Mountain Reservoir |               |                           |         |                  |               |                           |                            |                               |                            |                               |
|----------------------------------------------------|---------------|---------------------------|---------|------------------|---------------|---------------------------|----------------------------|-------------------------------|----------------------------|-------------------------------|
|                                                    |               |                           |         |                  |               |                           | Month                      |                               | Total                      |                               |
|                                                    | 2009<br>Month | 2009<br>Total for<br>Year | Average | Average<br>Total | 2008<br>Month | 2008<br>Total for<br>Year | Percent<br>2009 to<br>2008 | Percent<br>2009 to<br>Average | Percent<br>2009 to<br>2008 | Percent<br>2009 to<br>Average |
| Month                                              | Month         | i cai                     | Average | Total            | Month         | i cui                     | 2000                       | Average                       | 2000                       | Average                       |
| Oct                                                | 0.78          | 0.78                      | 1.16    | 1.16             | 1.66          | 1.66                      | 47.0%                      | 67.2%                         | 47.0%                      | 67.2%                         |
| Nov                                                | 0.98          | 1.76                      | 1.34    | 2.50             | 0.44          | 2.10                      | 222.7%                     | 73.1%                         | 83.8%                      | 70.4%                         |
| Dec                                                |               |                           |         |                  |               |                           |                            |                               |                            |                               |
| Jan                                                |               |                           |         |                  |               |                           |                            |                               |                            |                               |
| Feb                                                |               |                           |         |                  |               |                           |                            |                               |                            |                               |
| Mar                                                |               |                           |         |                  |               |                           |                            |                               |                            |                               |
| Apr                                                |               |                           |         |                  |               |                           |                            |                               |                            |                               |
| May                                                |               |                           |         |                  |               |                           |                            |                               |                            |                               |
| June                                               |               |                           |         |                  |               |                           |                            |                               |                            |                               |
| July                                               |               |                           |         |                  |               |                           |                            |                               |                            |                               |
| Aug                                                |               |                           |         |                  |               |                           |                            |                               |                            |                               |
| Sep                                                |               |                           |         |                  |               |                           |                            |                               |                            |                               |