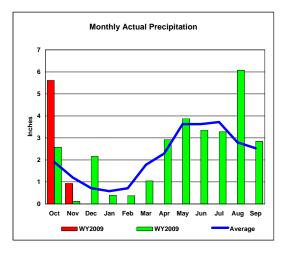

## Glen Elder Reservoir, Kansas Monthly Precipitation - WY2009, WY2008 and Average Conditions Data for the Month of November, 2008

| Precipitation Summary for Glen Elder Reservoir |               |                           |         |                  |               |                           |                            |                               |                            |                               |
|------------------------------------------------|---------------|---------------------------|---------|------------------|---------------|---------------------------|----------------------------|-------------------------------|----------------------------|-------------------------------|
|                                                |               |                           |         |                  |               |                           | Month                      |                               | Total                      |                               |
| Month                                          | 2009<br>Month | 2009<br>Total for<br>Year | Average | Average<br>Total | 2008<br>Month | 2008<br>Total for<br>Year | Percent<br>2009 to<br>2008 | Percent<br>2009 to<br>Average | Percent<br>2009 to<br>2008 | Percent<br>2009 to<br>Average |
| Month                                          |               |                           |         |                  |               |                           |                            |                               |                            |                               |
| Oct                                            | 5.61          | 5.61                      | 1.90    | 1.90             | 2.57          | 2.57                      | 218.3%                     | 295.3%                        | 218.3%                     | 295.3%                        |
| Nov                                            | 0.93          | 6.54                      | 1.20    | 3.10             | 0.12          | 2.69                      | 775.0%                     | 77.5%                         | 243.1%                     | 211.0%                        |
| Dec                                            |               |                           |         |                  |               |                           |                            |                               |                            |                               |
| Jan                                            |               |                           |         |                  |               |                           |                            |                               |                            |                               |
| Feb                                            |               |                           |         |                  |               |                           |                            |                               |                            |                               |
| Mar                                            |               |                           |         |                  |               |                           |                            |                               |                            |                               |
| Apr                                            |               |                           |         |                  |               |                           |                            |                               |                            |                               |
| May                                            |               |                           |         |                  |               |                           |                            |                               |                            |                               |
| June                                           |               |                           |         |                  |               |                           |                            |                               |                            |                               |
| July                                           |               |                           |         |                  |               |                           |                            |                               |                            |                               |
| Aug                                            |               |                           |         |                  |               |                           |                            |                               |                            |                               |
| Sep                                            |               |                           |         |                  |               |                           |                            |                               |                            |                               |