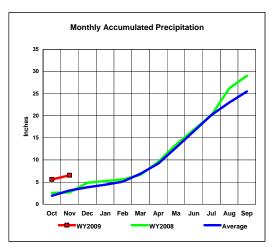

## Glen Elder Reservoir, Kansas Monthly Precipitation - WY2009, WY2008 and Average Conditions Data for the Month of November, 2008

| Precipitation Summary for Glen Elder Reservoir |               |                           |         |                  |               |                           |                            |                               |                            |                               |
|------------------------------------------------|---------------|---------------------------|---------|------------------|---------------|---------------------------|----------------------------|-------------------------------|----------------------------|-------------------------------|
|                                                |               |                           |         |                  |               |                           | Month                      |                               | Total                      |                               |
| Month                                          | 2009<br>Month | 2009<br>Total for<br>Year | Average | Average<br>Total | 2008<br>Month | 2008<br>Total for<br>Year | Percent<br>2009 to<br>2008 | Percent<br>2009 to<br>Average | Percent<br>2009 to<br>2008 | Percent<br>2009 to<br>Average |
| Month                                          |               |                           |         |                  |               |                           |                            |                               |                            |                               |
| Oct                                            | 5.61          | 5.61                      | 1.90    | 1.90             | 2.57          | 2.57                      | 218.3%                     | 295.3%                        | 218.3%                     | 295.3%                        |
| Nov                                            | 0.93          | 6.54                      | 1.20    | 3.10             | 0.12          | 2.69                      | 775.0%                     | 77.5%                         | 243.1%                     | 211.0%                        |
| Dec                                            |               |                           |         |                  |               |                           |                            |                               |                            |                               |
| Jan                                            |               |                           |         |                  |               |                           |                            |                               |                            |                               |
| Feb                                            |               |                           |         |                  |               |                           |                            |                               |                            |                               |
| Mar                                            |               |                           |         |                  |               |                           |                            |                               |                            |                               |
| Apr                                            |               |                           |         |                  |               |                           |                            |                               |                            |                               |
| May                                            |               |                           |         |                  |               |                           |                            |                               |                            |                               |
| June                                           |               |                           |         |                  |               |                           |                            |                               |                            |                               |
| July                                           |               |                           |         |                  |               |                           |                            |                               |                            |                               |
| Aug                                            |               |                           |         |                  |               |                           |                            |                               |                            |                               |
| Sep                                            |               |                           |         |                  |               |                           |                            |                               |                            |                               |