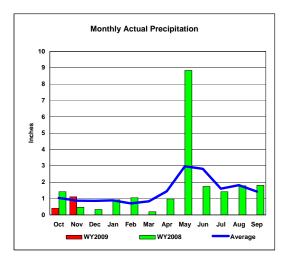

## Gibson Reservoir, Montana Monthly Precipitation - WY2009, WY2008 and Average Conditions Data for the Month of November, 2008

| Precipitation Summary for Gibson Reservoir |               |                           |         |                  |               |                           |                            |                               |                            |                               |
|--------------------------------------------|---------------|---------------------------|---------|------------------|---------------|---------------------------|----------------------------|-------------------------------|----------------------------|-------------------------------|
|                                            |               |                           | •       |                  |               |                           | Month                      |                               | Total                      |                               |
| Month                                      | 2009<br>Month | 2009<br>Total for<br>Year | Average | Average<br>Total | 2008<br>Month | 2008<br>Total for<br>Year | Percent<br>2009 to<br>2008 | Percent<br>2009 to<br>Average | Percent<br>2009 to<br>2008 | Percent<br>2009 to<br>Average |
| wonth                                      |               |                           |         |                  |               |                           |                            |                               |                            |                               |
| Oct                                        | 0.42          | 0.42                      | 1.04    | 1.04             | 1.42          | 1.42                      | 29.6%                      | 40.4%                         | 29.6%                      | 40.4%                         |
| Nov                                        | 1.11          | 1.53                      | 0.87    | 1.91             | 0.47          | 1.89                      | 236.2%                     | 127.6%                        | 81.0%                      | 80.1%                         |
| Dec                                        |               |                           |         |                  |               |                           |                            |                               |                            |                               |
| Jan                                        |               |                           |         |                  |               |                           |                            |                               |                            |                               |
| Feb                                        |               |                           |         |                  |               |                           |                            |                               |                            |                               |
| Mar                                        |               |                           |         |                  |               |                           |                            |                               |                            |                               |
| Apr                                        |               |                           |         |                  |               |                           |                            |                               |                            |                               |
| May                                        |               |                           |         |                  |               |                           |                            |                               |                            |                               |
| June                                       |               |                           |         |                  |               |                           |                            |                               |                            |                               |
| July                                       |               |                           |         |                  |               |                           |                            |                               |                            |                               |
| Aug                                        |               |                           |         |                  |               |                           |                            |                               |                            |                               |
| Sep                                        |               |                           |         |                  |               |                           |                            |                               |                            |                               |