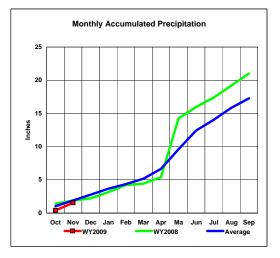

## Gibson Reservoir, Montana Monthly Precipitation - WY2009, WY2008 and Average Conditions Data for the Month of November, 2008

| Precipitation Summary for Gibson Reservoir |               |                           |         |                  |               |                           |                            |                               |                            |                               |
|--------------------------------------------|---------------|---------------------------|---------|------------------|---------------|---------------------------|----------------------------|-------------------------------|----------------------------|-------------------------------|
|                                            |               |                           | •       |                  |               |                           | Month                      |                               | Total                      |                               |
| Month                                      | 2009<br>Month | 2009<br>Total for<br>Year | Average | Average<br>Total | 2008<br>Month | 2008<br>Total for<br>Year | Percent<br>2009 to<br>2008 | Percent<br>2009 to<br>Average | Percent<br>2009 to<br>2008 | Percent<br>2009 to<br>Average |
| wonth                                      |               |                           |         |                  |               |                           |                            |                               |                            |                               |
| Oct                                        | 0.42          | 0.42                      | 1.04    | 1.04             | 1.42          | 1.42                      | 29.6%                      | 40.4%                         | 29.6%                      | 40.4%                         |
| Nov                                        | 1.11          | 1.53                      | 0.87    | 1.91             | 0.47          | 1.89                      | 236.2%                     | 127.6%                        | 81.0%                      | 80.1%                         |
| Dec                                        |               |                           |         |                  |               |                           |                            |                               |                            |                               |
| Jan                                        |               |                           |         |                  |               |                           |                            |                               |                            |                               |
| Feb                                        |               |                           |         |                  |               |                           |                            |                               |                            |                               |
| Mar                                        |               |                           |         |                  |               |                           |                            |                               |                            |                               |
| Apr                                        |               |                           |         |                  |               |                           |                            |                               |                            |                               |
| May                                        |               |                           |         |                  |               |                           |                            |                               |                            |                               |
| June                                       |               |                           |         |                  |               |                           |                            |                               |                            |                               |
| July                                       |               |                           |         |                  |               |                           |                            |                               |                            |                               |
| Aug                                        |               |                           |         |                  |               |                           |                            |                               |                            |                               |
| Sep                                        |               |                           |         |                  |               |                           |                            |                               |                            |                               |