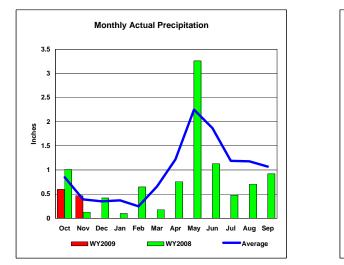

| Precipitation Summary for Clark Canyon Reservoir |       |           |         |         |       |           |         |         |         |         |
|--------------------------------------------------|-------|-----------|---------|---------|-------|-----------|---------|---------|---------|---------|
|                                                  |       |           |         |         |       |           | Month   |         | Total   |         |
|                                                  |       | 2009      |         |         |       | 2008      | Percent | Percent | Percent | Percent |
|                                                  | 2009  | Total for |         | Average | 2008  | Total for | 2009 to | 2009 to | 2009 to | 2009 to |
|                                                  | Month | Year      | Average | Total   | Month | Year      | 2008    | Average | 2008    | Average |
| Month                                            |       |           |         |         |       |           |         |         |         |         |
|                                                  |       | 1         | 1       |         |       | 1         | 1       |         |         |         |
| Oct                                              | 0.60  | 0.60      | 0.85    | 0.85    | 1.01  | 1.01      | 59.4%   | 70.6%   | 59.4%   | 70.6%   |
| Nov                                              | 0.47  | 1.07      | 0.39    | 1.24    | 0.13  | 1.14      | 361.5%  | 120.5%  | 93.9%   | 86.3%   |
| Dec                                              |       |           |         |         |       |           |         |         |         |         |
| Jan                                              |       |           |         |         |       |           |         |         |         |         |
| Feb                                              |       |           |         |         |       |           |         |         |         |         |
| Mar                                              |       |           |         |         |       |           |         |         |         |         |
| Apr                                              |       |           |         |         |       |           |         |         |         |         |
| May                                              |       |           |         |         |       |           |         |         |         |         |
| June                                             |       |           |         |         |       |           |         |         |         |         |
| July                                             |       |           |         |         |       |           |         |         |         |         |
| Aug                                              |       |           |         |         |       |           |         |         |         |         |
| Sep                                              |       |           |         |         |       |           |         |         |         |         |