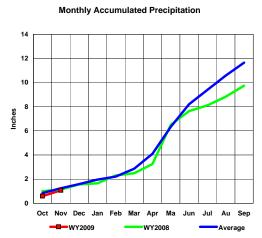

| Precipitation Summary for Clark Canyon Reservoir |       |           |         |         |       |           |         |         |         |         |
|--------------------------------------------------|-------|-----------|---------|---------|-------|-----------|---------|---------|---------|---------|
|                                                  |       |           |         |         |       |           | Month   |         | Total   |         |
|                                                  |       | 2009      |         |         |       | 2008      | Percent | Percent | Percent | Percent |
|                                                  | 2009  | Total for |         | Average | 2008  | Total for | 2009 to | 2009 to | 2009 to | 2009 to |
|                                                  | Month | Year      | Average | Total   | Month | Year      | 2008    | Average | 2008    | Average |
| Month                                            |       |           |         |         |       |           |         |         |         |         |
|                                                  |       | 1         | 1       |         |       | 1         | 1       |         |         |         |
| Oct                                              | 0.60  | 0.60      | 0.85    | 0.85    | 1.01  | 1.01      | 59.4%   | 70.6%   | 59.4%   | 70.6%   |
| Nov                                              | 0.47  | 1.07      | 0.39    | 1.24    | 0.13  | 1.14      | 361.5%  | 120.5%  | 93.9%   | 86.3%   |
| Dec                                              |       |           |         |         |       |           |         |         |         |         |
| Jan                                              |       |           |         |         |       |           |         |         |         |         |
| Feb                                              |       |           |         |         |       |           |         |         |         |         |
| Mar                                              |       |           |         |         |       |           |         |         |         |         |
| Apr                                              |       |           |         |         |       |           |         |         |         |         |
| May                                              |       |           |         |         |       |           |         |         |         |         |
| June                                             |       |           |         |         |       |           |         |         |         |         |
| July                                             |       |           |         |         |       |           |         |         |         |         |
| Aug                                              |       |           |         |         |       |           |         |         |         |         |
| Sep                                              |       |           |         |         |       |           |         |         |         |         |