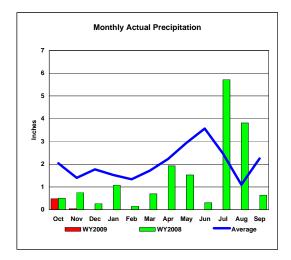

## Choke Canyon Reservoir, Texas Monthly Precipitation - WY2009, WY2008 and Average Conditions Data for the Month of November, 2008

| Precipitation Summary for Choke Canyon Reservoir |               |                           |         |                  |               |                           |                            |                               |                            |                               |
|--------------------------------------------------|---------------|---------------------------|---------|------------------|---------------|---------------------------|----------------------------|-------------------------------|----------------------------|-------------------------------|
|                                                  |               |                           |         |                  | -             |                           | Month                      |                               | Total                      |                               |
|                                                  | 2009<br>Month | 2009<br>Total for<br>Year | Average | Average<br>Total | 2008<br>Month | 2008<br>Total for<br>Year | Percent<br>2009 to<br>2008 | Percent<br>2009 to<br>Average | Percent<br>2009 to<br>2008 | Percent<br>2009 to<br>Average |
| Month                                            |               |                           |         |                  |               |                           |                            |                               |                            |                               |
| Oct                                              | 0.48          | 0.48                      | 2.04    | 2.04             | 0.51          | 0.51                      | 94.1%                      | 23.5%                         | 94.1%                      | 23.5%                         |
| Nov                                              | 0.04          | 0.52                      | 1.40    | 3.44             | 0.75          | 1.26                      | 5.3%                       | 2.9%                          | 41.3%                      | 15.1%                         |
| Dec                                              |               |                           |         |                  |               |                           |                            |                               |                            |                               |
| Jan                                              |               |                           |         |                  |               |                           |                            |                               |                            |                               |
| Feb                                              |               |                           |         |                  |               |                           |                            |                               |                            |                               |
| Mar                                              |               |                           |         |                  |               |                           |                            |                               |                            |                               |
| Apr                                              |               |                           |         |                  |               |                           |                            |                               |                            |                               |
| May                                              |               |                           |         |                  |               |                           |                            |                               |                            |                               |
| June                                             |               |                           |         |                  |               |                           |                            |                               |                            |                               |
| July                                             |               |                           |         |                  |               |                           |                            |                               |                            |                               |
| Aug                                              |               |                           |         |                  |               |                           |                            |                               |                            |                               |
| Sep                                              |               |                           |         |                  |               |                           |                            |                               |                            |                               |