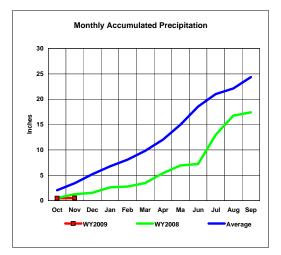

## Choke Canyon Reservoir, Texas Monthly Precipitation - WY2009, WY2008 and Average Conditions Data for the Month of November, 2008

| Precipitation Summary for Choke Canyon Reservoir |               |                           |         |                  |               |                           |                            |                               |                            |                               |
|--------------------------------------------------|---------------|---------------------------|---------|------------------|---------------|---------------------------|----------------------------|-------------------------------|----------------------------|-------------------------------|
|                                                  |               |                           |         |                  | -             |                           | Month                      |                               | Total                      |                               |
|                                                  | 2009<br>Month | 2009<br>Total for<br>Year | Average | Average<br>Total | 2008<br>Month | 2008<br>Total for<br>Year | Percent<br>2009 to<br>2008 | Percent<br>2009 to<br>Average | Percent<br>2009 to<br>2008 | Percent<br>2009 to<br>Average |
| Month                                            |               |                           |         |                  |               |                           |                            |                               |                            |                               |
| Oct                                              | 0.48          | 0.48                      | 2.04    | 2.04             | 0.51          | 0.51                      | 94.1%                      | 23.5%                         | 94.1%                      | 23.5%                         |
| Nov                                              | 0.04          | 0.52                      | 1.40    | 3.44             | 0.75          | 1.26                      | 5.3%                       | 2.9%                          | 41.3%                      | 15.1%                         |
| Dec                                              |               |                           |         |                  |               |                           |                            |                               |                            |                               |
| Jan                                              |               |                           |         |                  |               |                           |                            |                               |                            |                               |
| Feb                                              |               |                           |         |                  |               |                           |                            |                               |                            |                               |
| Mar                                              |               |                           |         |                  |               |                           |                            |                               |                            |                               |
| Apr                                              |               |                           |         |                  |               |                           |                            |                               |                            |                               |
| May                                              |               |                           |         |                  |               |                           |                            |                               |                            |                               |
| June                                             |               |                           |         |                  |               |                           |                            |                               |                            |                               |
| July                                             |               |                           |         |                  |               |                           |                            |                               |                            |                               |
| Aug                                              |               |                           |         |                  |               |                           |                            |                               |                            |                               |
| Sep                                              |               |                           |         |                  |               |                           |                            |                               |                            |                               |