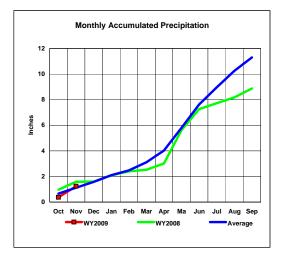

## Canyon Ferry Reservoir, Montana Monthly Precipitation - WY2009, WY2008 and Average Conditions Data for the Month of November, 2008

| Precipitation Summary for Canyon Ferry Reservoir |       |           |         |         |       |           |         |         |         |         |
|--------------------------------------------------|-------|-----------|---------|---------|-------|-----------|---------|---------|---------|---------|
|                                                  |       |           |         |         | ,     |           | Month   |         | Total   |         |
|                                                  |       | 2009      |         |         |       | 2008      | Percent | Percent | Percent | Percent |
|                                                  | 2009  | Total for |         | Average | 2008  | Total for | 2009 to | 2009 to | 2009 to | 2009 to |
|                                                  | Month | Year      | Average | Total   | Month | Year      | 2008    | Average | 2008    | Average |
| Month                                            |       |           |         |         |       |           |         |         |         |         |
| 0.1                                              | 0.00  | 0.00      | 0.00    | 0.00    |       | 0.00      | 00.00/  | 57.00/  | 00.00/  | 57.00/  |
| Oct                                              | 0.38  |           |         |         | 0.96  |           |         |         |         |         |
| Nov                                              | 0.86  | 1.24      | 0.46    | 1.12    | 0.63  | 1.59      | 136.5%  | 187.0%  | 78.0%   | 110.7%  |
| Dec                                              |       |           |         |         |       |           |         |         |         |         |
| Jan                                              |       |           |         |         |       |           |         |         |         |         |
| Feb                                              |       |           |         |         |       |           |         |         |         |         |
| Mar                                              |       |           |         |         |       |           |         |         |         |         |
| Apr                                              |       |           |         |         |       |           |         |         |         |         |
| May                                              |       |           |         |         |       |           |         |         |         |         |
| June                                             |       |           |         |         |       |           |         |         |         |         |
| July                                             |       |           |         |         |       |           |         |         |         |         |
| Aug                                              |       |           |         |         |       |           |         |         |         |         |
| Sep                                              |       |           |         |         |       |           |         |         |         |         |