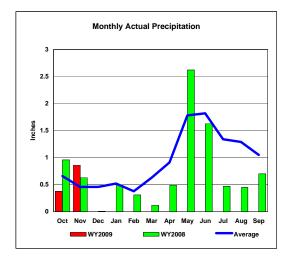

## Canyon Ferry Reservoir, Montana Monthly Precipitation - WY2009, WY2008 and Average Conditions Data for the Month of November, 2008

| Precipitation Summary for Canyon Ferry Reservoir |       |           |         |         |       |           |         |         |         |         |
|--------------------------------------------------|-------|-----------|---------|---------|-------|-----------|---------|---------|---------|---------|
|                                                  |       |           |         |         | ,     |           | Month   |         | Total   |         |
|                                                  |       | 2009      |         |         |       | 2008      | Percent | Percent | Percent | Percent |
|                                                  | 2009  | Total for |         | Average | 2008  | Total for | 2009 to | 2009 to | 2009 to | 2009 to |
|                                                  | Month | Year      | Average | Total   | Month | Year      | 2008    | Average | 2008    | Average |
| Month                                            |       |           |         |         |       |           |         |         |         |         |
| 0.1                                              | 0.00  | 0.00      | 0.00    | 0.00    |       | 0.00      | 00.00/  | 57.00/  | 00.00/  | 57.00/  |
| Oct                                              | 0.38  |           |         |         | 0.96  |           |         |         |         |         |
| Nov                                              | 0.86  | 1.24      | 0.46    | 1.12    | 0.63  | 1.59      | 136.5%  | 187.0%  | 78.0%   | 110.7%  |
| Dec                                              |       |           |         |         |       |           |         |         |         |         |
| Jan                                              |       |           |         |         |       |           |         |         |         |         |
| Feb                                              |       |           |         |         |       |           |         |         |         |         |
| Mar                                              |       |           |         |         |       |           |         |         |         |         |
| Apr                                              |       |           |         |         |       |           |         |         |         |         |
| May                                              |       |           |         |         |       |           |         |         |         |         |
| June                                             |       |           |         |         |       |           |         |         |         |         |
| July                                             |       |           |         |         |       |           |         |         |         |         |
| Aug                                              |       |           |         |         |       |           |         |         |         |         |
| Sep                                              |       |           |         |         |       |           |         |         |         |         |