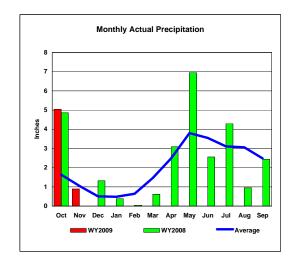

## Calamus Reservoir, Nebraska

Monthly Precipitation - WY2009, WY2008 and Average Conditions Data for the Month of November, 2008

| Precipitation Summary for Calamus Reservoir |       |           |         |         |       |           |         |         |         |                  |
|---------------------------------------------|-------|-----------|---------|---------|-------|-----------|---------|---------|---------|------------------|
|                                             |       |           |         |         |       |           | Month   |         | Total   |                  |
|                                             |       | 2009      |         |         |       | 2008      | Percent | Percent | Percent | Percent          |
|                                             | 2009  | Total for |         | Average | 2008  | Total for | 2009 to | 2009 to | 2009 to | 2009 to          |
|                                             | Month | Year      | Average | Total   | Month | Year      | 2008    | Average | 2008    | Average          |
| Month                                       |       |           |         |         |       |           |         | _       |         |                  |
| Oct                                         | 5.04  | 5.04      | 1.63    | 1.63    | 4.86  | 4.86      | 103.7%  | 309.2%  | 103.7%  | 309.2%           |
| Nov                                         | 0.89  |           |         |         | 0.00  |           |         | 85.6%   |         |                  |
| Dec                                         | 0.00  | 0.00      | 1.04    | 2.01    | 0.00  | 4.00      | #B1170. | 00.070  | 122.070 | <b>LLL:</b> 1 /0 |
| Jan                                         |       |           |         |         |       |           |         |         |         |                  |
| Feb                                         |       |           |         |         |       |           |         |         |         |                  |
| Mar                                         |       |           |         |         |       |           |         |         |         |                  |
| Apr                                         |       |           |         |         |       |           |         |         |         |                  |
| May                                         |       |           |         |         |       |           |         |         |         |                  |
| June                                        |       |           |         |         |       |           |         |         |         |                  |
| July                                        |       |           |         |         |       |           |         |         |         |                  |
| Aug                                         |       |           |         |         | •     |           |         |         |         |                  |
| Sep                                         |       |           |         |         | _     |           |         |         |         |                  |