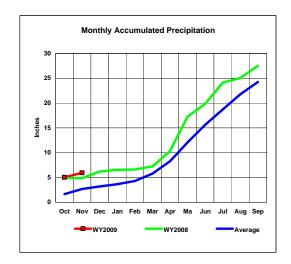

## Calamus Reservoir, Nebraska

Monthly Precipitation - WY2009, WY2008 and Average Conditions Data for the Month of November, 2008

| Precipitation Summary for Calamus Reservoir |       |           |         |         |       |           |         |         |         |                  |
|---------------------------------------------|-------|-----------|---------|---------|-------|-----------|---------|---------|---------|------------------|
|                                             |       |           |         |         |       |           | Month   |         | Total   |                  |
|                                             |       | 2009      |         |         |       | 2008      | Percent | Percent | Percent | Percent          |
|                                             | 2009  | Total for |         | Average | 2008  | Total for | 2009 to | 2009 to | 2009 to | 2009 to          |
|                                             | Month | Year      | Average | Total   | Month | Year      | 2008    | Average | 2008    | Average          |
| Month                                       |       |           |         |         |       |           |         | _       |         |                  |
| Oct                                         | 5.04  | 5.04      | 1.63    | 1.63    | 4.86  | 4.86      | 103.7%  | 309.2%  | 103.7%  | 309.2%           |
| Nov                                         | 0.89  |           |         |         | 0.00  |           |         | 85.6%   |         |                  |
| Dec                                         | 0.00  | 0.00      | 1.04    | 2.01    | 0.00  | 4.00      | #B1170. | 00.070  | 122.070 | <b>LLL:</b> 1 /0 |
| Jan                                         |       |           |         |         |       |           |         |         |         |                  |
| Feb                                         |       |           |         |         |       |           |         |         |         |                  |
| Mar                                         |       |           |         |         |       |           |         |         |         |                  |
| Apr                                         |       |           |         |         |       |           |         |         |         |                  |
| May                                         |       |           |         |         |       |           |         |         |         |                  |
| June                                        |       |           |         |         |       |           |         |         |         |                  |
| July                                        |       |           |         |         |       |           |         |         |         |                  |
| Aug                                         |       |           |         |         | •     |           |         |         |         |                  |
| Sep                                         |       |           |         |         | _     |           |         |         |         |                  |