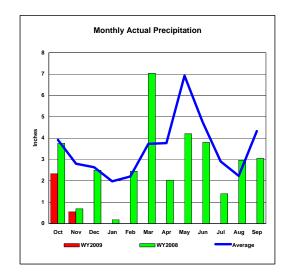

## Arbuckle Reservoir, Oklahoma

Monthly Precipitation - WY2009, WY2008 and Average Conditions
Data for the Month of November, 2008

| Precipitation Summary for Arbuckle Reservoir |       |           |         |         |       |           |         |         |         |         |
|----------------------------------------------|-------|-----------|---------|---------|-------|-----------|---------|---------|---------|---------|
|                                              |       |           |         |         | -     |           | Month   |         | Total   |         |
|                                              |       | 2009      |         |         |       | 2008      | Percent | Percent | Percent | Percent |
|                                              | 2009  | Total for |         | Average | 2008  | Total for | 2009 to | 2009 to | 2009 to | 2009 to |
|                                              | Month | Year      | Average | Total   | Month | Year      | 2008    | Average | 2008    | Average |
| Month                                        |       |           |         |         |       |           |         |         |         |         |
|                                              |       |           | 1       |         |       |           |         |         |         |         |
| Oct                                          | 2.34  | 2.34      | 3.92    | 3.92    | 3.77  | 3.77      | 62.1%   | 59.7%   | 62.1%   | 59.7%   |
| Nov                                          | 0.55  | 2.89      | 2.80    | 6.72    | 0.69  | 4.46      | 79.7%   | 19.6%   | 64.8%   | 43.0%   |
| Dec                                          |       |           |         |         |       |           |         |         |         |         |
| Jan                                          |       |           |         |         |       |           |         |         |         |         |
| Feb                                          |       |           |         |         |       |           |         |         |         |         |
| Mar                                          |       |           |         |         |       |           |         |         |         |         |
| Apr                                          |       |           |         |         |       |           |         |         |         |         |
| May                                          |       |           |         |         |       |           |         |         |         |         |
| June                                         |       |           |         |         |       |           |         |         |         |         |
| July                                         |       |           |         |         |       |           |         |         |         |         |
| Aug                                          |       |           |         |         |       |           |         |         |         |         |
| Sep                                          |       |           |         |         |       |           |         |         |         |         |