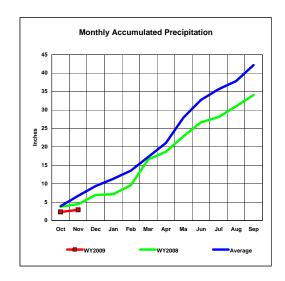

## Arbuckle Reservoir, Oklahoma

Monthly Precipitation - WY2009, WY2008 and Average Conditions
Data for the Month of November, 2008

| Precipitation Summary for Arbuckle Reservoir |       |           |         |         |       |           |         |         |         |         |
|----------------------------------------------|-------|-----------|---------|---------|-------|-----------|---------|---------|---------|---------|
|                                              |       |           |         |         | -     |           | Month   |         | Total   |         |
|                                              |       | 2009      |         |         |       | 2008      | Percent | Percent | Percent | Percent |
|                                              | 2009  | Total for |         | Average | 2008  | Total for | 2009 to | 2009 to | 2009 to | 2009 to |
|                                              | Month | Year      | Average | Total   | Month | Year      | 2008    | Average | 2008    | Average |
| Month                                        |       |           |         |         |       |           |         |         |         |         |
|                                              |       |           | 1       |         |       |           |         |         |         |         |
| Oct                                          | 2.34  | 2.34      | 3.92    | 3.92    | 3.77  | 3.77      | 62.1%   | 59.7%   | 62.1%   | 59.7%   |
| Nov                                          | 0.55  | 2.89      | 2.80    | 6.72    | 0.69  | 4.46      | 79.7%   | 19.6%   | 64.8%   | 43.0%   |
| Dec                                          |       |           |         |         |       |           |         |         |         |         |
| Jan                                          |       |           |         |         |       |           |         |         |         |         |
| Feb                                          |       |           |         |         |       |           |         |         |         |         |
| Mar                                          |       |           |         |         |       |           |         |         |         |         |
| Apr                                          |       |           |         |         |       |           |         |         |         |         |
| May                                          |       |           |         |         |       |           |         |         |         |         |
| June                                         |       |           |         |         |       |           |         |         |         |         |
| July                                         |       |           |         |         |       |           |         |         |         |         |
| Aug                                          |       |           |         |         |       |           |         |         |         |         |
| Sep                                          |       |           |         |         |       |           |         |         |         |         |