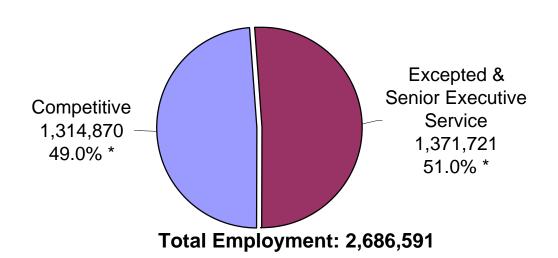

## Distribution of Federal Civilian Employment by Service

### January 2005

<sup>\*</sup> Percentages exclude Legislative and Judicial Branches.

**TABLE 1 -- FEDERAL CIVILIAN PERSONNEL SUMMARY** 

|                                                                |           |         |           |         |                                       |         | AVERAGE EMPLOYMENT TO DATE |                       |               |                     |
|----------------------------------------------------------------|-----------|---------|-----------|---------|---------------------------------------|---------|----------------------------|-----------------------|---------------|---------------------|
| EMPLOYMENT OATEODIES                                           | JANUARY   | 2005    | DECEMBE   | R 2004  | CHANGE                                |         | OAL END: 5                 | CHANGE                | FIGORI        | CHANGE              |
| EMPLOYMENT CATEGORIES                                          |           |         |           |         |                                       |         | CALENDAR                   | FROM                  | FISCAL        | FROM                |
|                                                                | TOTAL*    | PERCENT | TOTAL**   | PERCENT | 2004                                  | 2004    | YEAR<br>2005*              | CALENDAR<br>YEAR 2004 | YEAR<br>2005* | FISCAL<br>YEAR 2004 |
| TOTAL CIVILIAN EMPLOYMENT A/                                   | 2,686,576 | 100.00  | 2,717,910 | 100.00  | -31,334                               | -14,439 | 26,865,761                 | -14,439               | 2,704,772     | -5,182              |
| FULL-TIME                                                      | 2,434,209 | 90.61   | 2,443,387 | 89.90   | -9,178                                | -15,618 | 2,434,209                  | -15,618               | 2,440,389     | -17,275             |
| WITH PERMANENT APPOINTMENTS WITH TEMPORARY AND                 | 2,304,525 | 85.78   | 2,311,246 | 85.04   | -6,721                                | -2,581  | 2,304,525                  | -2,581                | 2,308,279     | 2,307               |
| INDEFINITE APPOINTMENTS                                        | 129,684   | 4.83    | 132,141   | 4.86    | -2,470                                | -13,050 | 129,684                    | -13,050               | 132,111       | -14,968             |
| PART-TIME (REGULARLY SCHEDULED)                                | 153,268   | 5.70    | 152,299   | 5.60    | 969                                   | -997    | 153,268                    | -997                  | 153,551       | 445                 |
| INTERMITTENT                                                   | 99,091    | 3.69    | 122,224   | 4.50    | -23,133                               | 2,168   | 99,091                     | 2,168                 | 107,433       | 8,250               |
| U.S. CITIZENS                                                  | 2,655,795 | 98.85   | 2,687,122 | 98.87   | · · · · · · · · · · · · · · · · · · · | -13,700 | 1 ' '                      | -13,700               | 2,670,434     | -8,204              |
| NON U.S. CITIZENS                                              | 30,973    | 1.15    | 30,788    | 1.13    | 185                                   | -587    | 30,973                     | -587                  | 30,989        | -327                |
| UNITED STATES, TOTAL WASHINGTON, DC-MD-VA-WV,                  | 2,593,622 | 96.54   | 2,624,860 | 96.58   | -31,238                               | -14,253 | 2,593,622                  | -14,253               | 2,611,861     | -5,109              |
| METROPOLITAN STATISTICAL AREA OUTSIDE WASHINGTON, DC-MD-VA-WV, | 330,380   | 12.30   | 333,854   | 12.28   | -3,474                                | -3,193  | 330,380                    | -3,193                | 332,355       | -1,737              |
| METROPOLITAN STATISTICAL AREA                                  | 2,263,242 | 84.24   | 2,291,006 | 84.29   | -27,764                               | -11,060 | 2,263,242                  | -11,060               | 2,279,506     | -3,372              |
| OVERSEAS, TOTAL                                                | 92,945    | 3.46    | 93,050    | 3.42    | -105                                  | -306    | 92,945                     | -306                  | 92,909        | -136                |
| U.S. CITIZENS                                                  | 67,511    | 2.51    | 67,640    | 2.49    | -129                                  | 387     | 67,511                     | 387                   | 67,359        | 371                 |
| NON U.S. CITIZENS                                              | 25,434    | 0.95    | 25,410    | 0.93    | 24                                    | -693    | 25,434                     | -693                  | 25,551        | -506                |
| TERRITORIES                                                    | 18,437    | 0.69    | 18,747    | 0.69    | -310                                  | -296    |                            | -296                  | 18,554        | -105                |
| U.S. CITIZENS                                                  | 18,420    | 0.69    | 18,731    | 0.69    | -311                                  | -293    | , -                        | -293                  | 18,535        | -104                |
| NON U.S. CITIZENS                                              | 17        |         | 16        |         | 1                                     | -3      | 17                         | -3                    | 19            | -1                  |
| FOREIGN COUNTRIES                                              | 74,508    | 2.77    | 74,303    | 2.73    | 205                                   | -10     | ,                          | -10                   | 74,356        | -30                 |
| U.S. CITIZENS                                                  | 49,091    | 1.83    | 48,909    | 1.80    | 182                                   | 680     | -,                         | 680                   | 48,824        | 475                 |
| NON U.S. CITIZENS                                              | 25,417    | 0.95    | 25,394    | 0.93    | 23                                    | -690    | 25,417                     | -690                  | 25,532        | -505                |
| EXECUTIVE BRANCH, TOTAL                                        | 2,623,011 | 97.63   | 2,654,132 | 97.65   | -31,121                               | -13,286 | 2,623,011                  | -13,286               | 2,641,183     | -3,794              |
| FULL-TIME, TOTAL TYPE OF POSITION OCCUPIED:                    | 2,373,039 | 88.33   | 2,382,032 | 87.64   | -8,993                                | -14,480 | 2,373,039                  | -14,480               | 2,382,676     | -12,460             |
| IN PERMANENT POSITIONS                                         | 2,304,485 | 85.78   | 2,315,781 | 85.20   | -11,296                               | -3,926  | 2,304,485                  | -3,926                | 2,313,118     | -1,438              |
| IN TEMPORARY POSITIONS TYPE OF APPOINTMENT:                    | 68,554    | 2.55    | 66,251    | 2.44    | 2,303                                 | -10,554 | 68,554                     | -10,554               | 69,558        | -11,021             |
| WITH PERMANENT APPOINTMENTS WITH TEMPORARY AND                 | 2,262,604 | 84.22   | 2,269,248 | 83.49   | -6,644                                | -1,509  | 2,262,604                  | -1,509                | 2,269,704     | 2,358               |
| INDEFINITE APPOINTMENTS                                        | 110,435   | 4.11    | 112,784   | 4.15    | -2,349                                | -12,971 | 110,435                    | -12,971               | 112,972       | -14,817             |