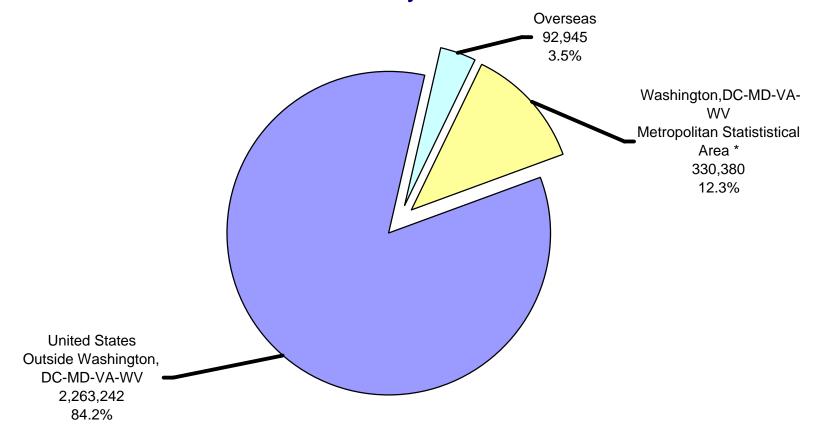

# Distribution of Federal Civilian Employment by Major Geographic Area

January 2005

### Total Employment: 2,686,567

<sup>\*</sup> Washington, DC-MD-VA-WV MSA Area includes the District of Columbia; Calvert, Charles, Frederick, Montgomery, and Prince George's Counties in Maryland; Arlington, Clarke, Culpeper, Fairfax, Fauquier, King George, Loudoun, Prince Wiliam, Spotsylvania, Stafford, and Warren Counties, and the Cities of Alexandria, Fairfax, Falls Church, Fredericksburg, Manassas, and Manassas Park in Virginia; and Berkeley and Jefferson Counties in West Virginia.