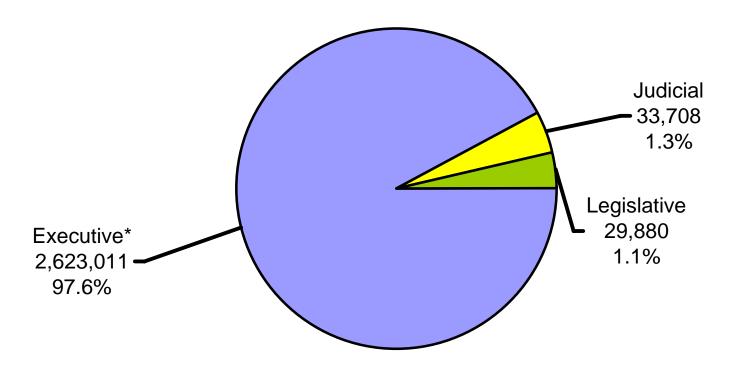

The Executive branch currently employs 2,623,011, or 97.6% of the total Federal civilian workforce. Of this number, 765,271 work for the Postal Service. Thus, the non-Postal aggregate count of Federal civilian employees is 1,860,740. The Legislative branch, currently employing 33,708 (or 1.3% of the civilian workforce), and the Judicial Branch, employing 29,880 (or 1.1%), have encountered very minimal percent changes over the past year.

# Distribution of Federal Civilian Employment by Branch

January 2005

Executive Branch Non Postal Service = 1,857,740

Postal Service = 765,271

Executive Branch = 2,623,011

Total Employment: 2,686,591