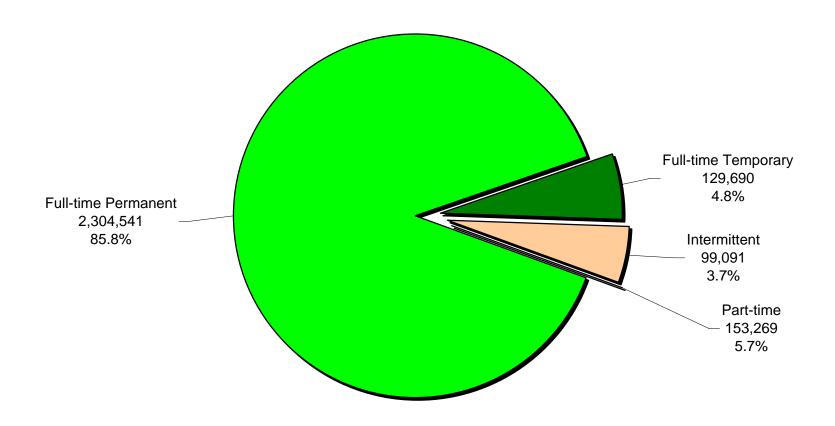

# Distribution of Federal Civilian Employment by Work Schedule/Appointment

January 2005

Total Employment: 2,686,591

### January 2005

<sup>\*</sup> Percentages exclude Legislative and Judicial Branches.

**TABLE 1 -- FEDERAL CIVILIAN PERSONNEL SUMMARY** 

|                                                                |           |         |           |         |                                       |         | AVERAGE EMPLOYMENT TO DATE |                       |               |                     |
|----------------------------------------------------------------|-----------|---------|-----------|---------|---------------------------------------|---------|----------------------------|-----------------------|---------------|---------------------|
| EMPLOYMENT OATEODIES                                           | JANUARY   | 2005    | DECEMBE   | R 2004  | CHANGE                                |         | OAL END: 5                 | CHANGE                | FIGORI        | CHANGE              |
| EMPLOYMENT CATEGORIES                                          |           |         |           |         |                                       |         | CALENDAR                   | FROM                  | FISCAL        | FROM                |
|                                                                | TOTAL*    | PERCENT | TOTAL**   | PERCENT | 2004                                  | 2004    | YEAR<br>2005*              | CALENDAR<br>YEAR 2004 | YEAR<br>2005* | FISCAL<br>YEAR 2004 |
| TOTAL CIVILIAN EMPLOYMENT A/                                   | 2,686,576 | 100.00  | 2,717,910 | 100.00  | -31,334                               | -14,439 | 26,865,761                 | -14,439               | 2,704,772     | -5,182              |
| FULL-TIME                                                      | 2,434,209 | 90.61   | 2,443,387 | 89.90   | -9,178                                | -15,618 | 2,434,209                  | -15,618               | 2,440,389     | -17,275             |
| WITH PERMANENT APPOINTMENTS WITH TEMPORARY AND                 | 2,304,525 | 85.78   | 2,311,246 | 85.04   | -6,721                                | -2,581  | 2,304,525                  | -2,581                | 2,308,279     | 2,307               |
| INDEFINITE APPOINTMENTS                                        | 129,684   | 4.83    | 132,141   | 4.86    | -2,470                                | -13,050 | 129,684                    | -13,050               | 132,111       | -14,968             |
| PART-TIME (REGULARLY SCHEDULED)                                | 153,268   | 5.70    | 152,299   | 5.60    | 969                                   | -997    | 153,268                    | -997                  | 153,551       | 445                 |
| INTERMITTENT                                                   | 99,091    | 3.69    | 122,224   | 4.50    | -23,133                               | 2,168   | 99,091                     | 2,168                 | 107,433       | 8,250               |
| U.S. CITIZENS                                                  | 2,655,795 | 98.85   | 2,687,122 | 98.87   | · · · · · · · · · · · · · · · · · · · | -13,700 | 1 ' '                      | -13,700               | 2,670,434     | -8,204              |
| NON U.S. CITIZENS                                              | 30,973    | 1.15    | 30,788    | 1.13    | 185                                   | -587    | 30,973                     | -587                  | 30,989        | -327                |
| UNITED STATES, TOTAL WASHINGTON, DC-MD-VA-WV,                  | 2,593,622 | 96.54   | 2,624,860 | 96.58   | -31,238                               | -14,253 | 2,593,622                  | -14,253               | 2,611,861     | -5,109              |
| METROPOLITAN STATISTICAL AREA OUTSIDE WASHINGTON, DC-MD-VA-WV, | 330,380   | 12.30   | 333,854   | 12.28   | -3,474                                | -3,193  | 330,380                    | -3,193                | 332,355       | -1,737              |
| METROPOLITAN STATISTICAL AREA                                  | 2,263,242 | 84.24   | 2,291,006 | 84.29   | -27,764                               | -11,060 | 2,263,242                  | -11,060               | 2,279,506     | -3,372              |
| OVERSEAS, TOTAL                                                | 92,945    | 3.46    | 93,050    | 3.42    | -105                                  | -306    | 92,945                     | -306                  | 92,909        | -136                |
| U.S. CITIZENS                                                  | 67,511    | 2.51    | 67,640    | 2.49    | -129                                  | 387     | 67,511                     | 387                   | 67,359        | 371                 |
| NON U.S. CITIZENS                                              | 25,434    | 0.95    | 25,410    | 0.93    | 24                                    | -693    | 25,434                     | -693                  | 25,551        | -506                |
| TERRITORIES                                                    | 18,437    | 0.69    | 18,747    | 0.69    | -310                                  | -296    |                            | -296                  | 18,554        | -105                |
| U.S. CITIZENS                                                  | 18,420    | 0.69    | 18,731    | 0.69    | -311                                  | -293    | , -                        | -293                  | 18,535        | -104                |
| NON U.S. CITIZENS                                              | 17        |         | 16        |         | 1                                     | -3      | 17                         | -3                    | 19            | -1                  |
| FOREIGN COUNTRIES                                              | 74,508    | 2.77    | 74,303    | 2.73    | 205                                   | -10     | ,                          | -10                   | 74,356        | -30                 |
| U.S. CITIZENS                                                  | 49,091    | 1.83    | 48,909    | 1.80    | 182                                   | 680     | -,                         | 680                   | 48,824        | 475                 |
| NON U.S. CITIZENS                                              | 25,417    | 0.95    | 25,394    | 0.93    | 23                                    | -690    | 25,417                     | -690                  | 25,532        | -505                |
| EXECUTIVE BRANCH, TOTAL                                        | 2,623,011 | 97.63   | 2,654,132 | 97.65   | -31,121                               | -13,286 | 2,623,011                  | -13,286               | 2,641,183     | -3,794              |
| FULL-TIME, TOTAL TYPE OF POSITION OCCUPIED:                    | 2,373,039 | 88.33   | 2,382,032 | 87.64   | -8,993                                | -14,480 | 2,373,039                  | -14,480               | 2,382,676     | -12,460             |
| IN PERMANENT POSITIONS                                         | 2,304,485 | 85.78   | 2,315,781 | 85.20   | -11,296                               | -3,926  | 2,304,485                  | -3,926                | 2,313,118     | -1,438              |
| IN TEMPORARY POSITIONS TYPE OF APPOINTMENT:                    | 68,554    | 2.55    | 66,251    | 2.44    | 2,303                                 | -10,554 | 68,554                     | -10,554               | 69,558        | -11,021             |
| WITH PERMANENT APPOINTMENTS WITH TEMPORARY AND                 | 2,262,604 | 84.22   | 2,269,248 | 83.49   | -6,644                                | -1,509  | 2,262,604                  | -1,509                | 2,269,704     | 2,358               |
| INDEFINITE APPOINTMENTS                                        | 110,435   | 4.11    | 112,784   | 4.15    | -2,349                                | -12,971 | 110,435                    | -12,971               | 112,972       | -14,817             |