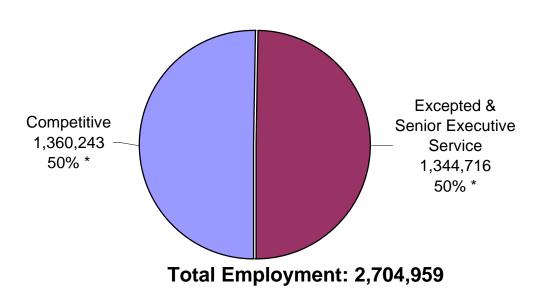

## Distribution of Federal Civilian Employment by Service

### March 2004

<sup>\*</sup> Percentages exclude Legislative and Judicial Branches.

TABLE 1 -- FEDERAL CIVILIAN PERSONNEL SUMMARY

|                                                                |           |         | FF00      | DV 0004 |                  |               | AVERAGE EMPLOYMENT TO DATE |                               |                         |                             |  |
|----------------------------------------------------------------|-----------|---------|-----------|---------|------------------|---------------|----------------------------|-------------------------------|-------------------------|-----------------------------|--|
| EMPLOYMENT CATEGORIES                                          | MARCH     | 1 2004  | FEBRUA    | RY 2004 | CHANGE           |               | OAL ENDAD                  | CHANGE                        | FIGOAL                  | CHANGE                      |  |
| EMPLOYMENT CATEGORIES                                          | TOTAL*    | PERCENT | TOTAL**   | PERCENT | FEBRUARY<br>2004 | MARCH<br>2003 | CALENDAR<br>YEAR<br>2004*  | FROM<br>CALENDAR<br>YEAR 2003 | FISCAL<br>YEAR<br>2004* | FROM<br>FISCAL<br>YEAR 2003 |  |
| TOTAL CIVILIAN EMPLOYMENT A/                                   | 2,704,959 | 100.00  | 2,701,399 | 100.00  | 3,560            | -33,388       | 2,702,455                  | -35,718                       | 2,707,694               | -32,849                     |  |
| FULL-TIME                                                      | 2,450,299 | 90.59   | 2,448,031 | 90.62   | 2,268            | -30,628       | 2,449,383                  | -32,841                       | 2,454,830               | -28,201                     |  |
| WITH PERMANENT APPOINTMENTS WITH TEMPORARY AND                 | 2,309,473 | 85.38   | 2,308,119 | 85.44   | 1,354            | -24,338       | 2,308,229                  | -27,007                       | 2,309,987               | -26,828                     |  |
| INDEFINITE APPOINTMENTS                                        | 140,826   | 5.21    | 139,912   | 5.18    | 914              | -6,290        | 141,154                    | -5,834                        | 144,843                 | -1,373                      |  |
| PART-TIME (REGULARLY SCHEDULED)                                | 157,097   | 5.81    | 156,659   | 5.80    | 438              | 15            | 156,007                    | -190                          | 154,364                 | -1,562                      |  |
| INTERMITTENT                                                   | 97,563    | 3.61    | 96,709    | 3.58    | 854              | -2,775        | 97,065                     | -2,687                        | 98,501                  | -3,085                      |  |
| U.S. CITIZENS                                                  | 2,673,221 | 98.83   | 2,670,117 | 98.84   | 3,104            | -34,060       | 2,670,928                  | -36,143                       | 2,676,307               | -33,158                     |  |
| NON U.S. CITIZENS                                              | 31,738    | 1.17    | 31,282    | 1.16    | 456              | 672           | 31,527                     | 423                           | 31,387                  | 307                         |  |
| UNITED STATES, TOTAL WASHINGTON, DC-MD-VA-WV,                  | 2,611,068 | 96.53   | 2,608,013 | 96.54   | 3,055            | -33,836       | 2,608,946                  | -36,116                       | 2,614,452               | -33,406                     |  |
| METROPOLITAN STATISTICAL AREA OUTSIDE WASHINGTON, DC-MD-VA-WV, | 331,722   | 12.26   | 331,371   | 12.27   | 351              | -1,131        | 332,182                    | -435                          | 333,202                 | -1,306                      |  |
| METROPOLITAN STATISTICAL AREA                                  | 2,279,346 | 84.27   | 2,276,642 | 84.28   | 2,704            | -32,705       | 2,276,763                  | -35,682                       | 2,281,250               | -32,099                     |  |
| OVERSEAS, TOTAL                                                | 93,891    | 3.47    | 93,386    | 3.46    | 505              | 448           | 93,509                     | 398                           | 93,243                  | 558                         |  |
| U.S. CITIZENS                                                  | 67,804    | 2.51    | 67,250    | 2.49    | 554              | 296           | 67,393                     | 276                           | 67,168                  | 476                         |  |
| NON U.S. CITIZENS                                              | 26,087    | 0.96    | 26,136    | 0.97    | -49              | 152           | 26,117                     | 124                           | 26,075                  | 82                          |  |
| TERRITORIES                                                    | 18,501    | 0.68    | 18,570    | 0.69    | -69              | -309          | 18,601                     | -193                          | 18,618                  | -209                        |  |
| U.S. CITIZENS                                                  | 18,471    | 0.68    | 18,550    | 0.69    | -79              | -330          | 18,578                     | -206                          | 18,596                  | -219                        |  |
| NON U.S. CITIZENS                                              | 30        |         | 20        |         | 10               | 21            | 23                         | 13                            | 21                      | 9                           |  |
| FOREIGN COUNTRIES                                              | 75,390    | 2.79    | 74,816    | 2.77    | 574              | 757           | 74,908                     | 591                           | 74,625                  | 767                         |  |
| U.S. CITIZENS                                                  | 49,333    | 1.82    | 48,700    | 1.80    | 633              | 626           | 48,815                     | 483                           | 48,571                  | 694                         |  |
| NON U.S. CITIZENS                                              | 26,057    | 0.96    | 26,116    | 0.97    | -59              | 131           | 26,093                     | 110                           | 26,054                  | 73                          |  |
| EXECUTIVE BRANCH, TOTAL                                        | 2,640,212 | 97.61   | 2,637,160 | 97.62   | 3,052            | -32,893       | 2,637,890                  | -35,114                       | 2,642,880               | -32,386                     |  |
| FULL-TIME, TOTAL TYPE OF POSITION OCCUPIED:                    | 2,387,990 | 88.28   | 2,386,190 | 88.33   | 1,800            | -30,218       | 2,387,233                  | -32,348                       | 2,392,454               | -27,860                     |  |
| IN PERMANENT POSITIONS                                         | 2,300,949 | 85.06   | 2,299,682 | 85.13   | 1,267            | -36,153       | 2,303,014                  | -38,249                       | 2,309,809               | -37,272                     |  |
| IN TEMPORARY POSITIONS TYPE OF APPOINTMENT:                    | 87,041    | 3.22    | 86,508    | 3.20    | 533              | 5,935         | 84,219                     | 5,901                         | 82,644                  | 9,410                       |  |
| WITH PERMANENT APPOINTMENTS WITH TEMPORARY AND                 | 2,266,616 | 83.79   | 2,265,320 | 83.86   | 1,296            | -24,219       | 2,265,350                  | -26,856                       | 2,266,887               | -26,769                     |  |
| INDEFINITE APPOINTMENTS                                        | 121,374   | 4.49    | 120,870   | 4.47    | 504              | -5,999        | 121,883                    | -5,492                        | 125,567                 | -1,091                      |  |