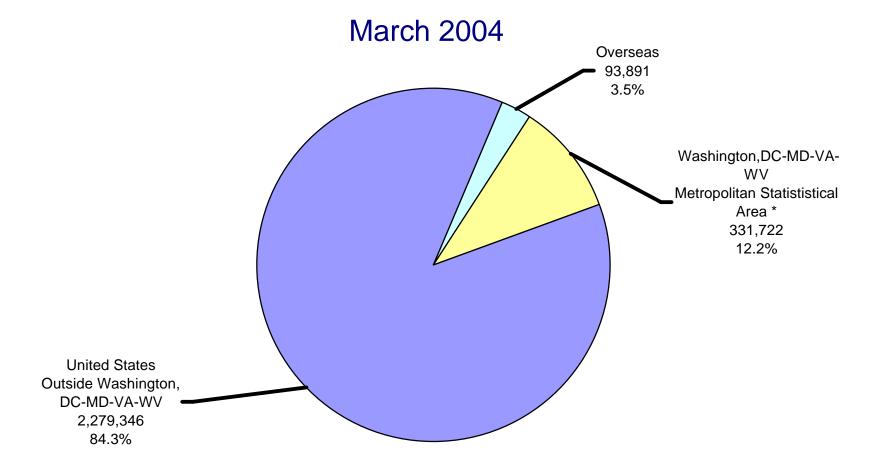

# Distribution of Federal Civilian Employment by Major Geographic Area

### Total Employment: 2,704,959

<sup>\*</sup> Washington, DC-MD-VA-WV MSA Area includes the District of Columbia; Calvert, Charles, Frederick, Montgomery, and Prince George's Counties in Maryland; Arlington, Clarke, Culpeper, Fairfax, Fauquier, King George, Loudoun, Prince Wiliam, Spotsylvania, Stafford, and Warren Counties, and the Cities of Alexandria, Fairfax, Falls Church, Fredericksburg, Manassas, and Manassas Park in Virginia; and Berkeley and Jefferson Counties in West Virginia.