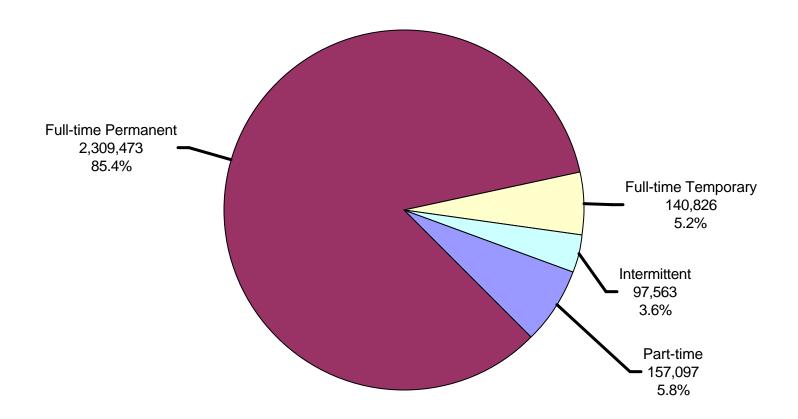

# Distribution of Federal Civilian Employment by Work Schedule/Appointment

March 2004

**Total Employment: 2,704,959** 