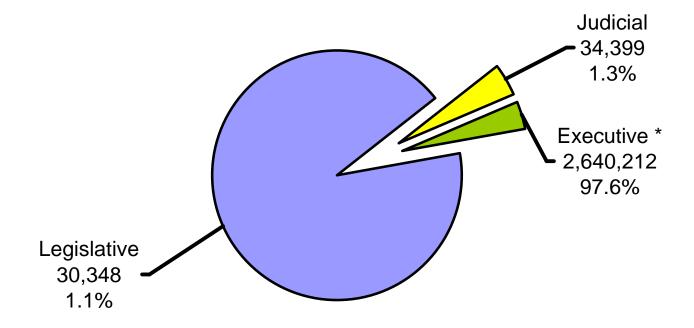

# Distribution of Federal Civilian Employment by Branch

### March 2004

Executive Branch Non Postal Service = 1,866,517

Postal Service = 773,695

Executive Branch = 2,640,212

**Total Employment: 2,704,959** 