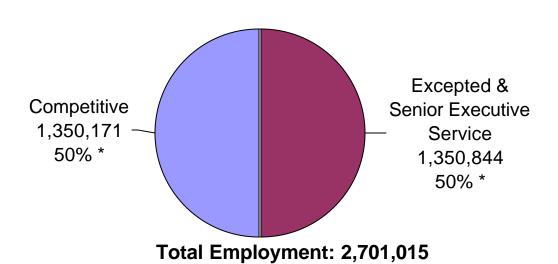

## Distribution of Federal Civilian Employment by Service

### January 2004

<sup>\*</sup> Percentages exclude Legislative and Judicial Branches.

TABLE 1 -- FEDERAL CIVILIAN PERSONNEL SUMMARY

|                                                                |           |         |           |         |                    |         | AVERAGE EMPLOYMENT TO DATE |                       |               |                     |  |
|----------------------------------------------------------------|-----------|---------|-----------|---------|--------------------|---------|----------------------------|-----------------------|---------------|---------------------|--|
| EMPLOYMENT CATEGORIES                                          | JANUAF    |         | DECEMB    |         | CHANGE<br>DECEMBER | JANUARY | CALENDAR                   | CHANGE<br>FROM        | FISCAL        | CHANGE<br>FROM      |  |
|                                                                | TOTAL*    | PERCENT | TOTAL**   | PERCENT | 2003               | 2003    | YEAR<br>2004*              | CALENDAR<br>YEAR 2003 | YEAR<br>2004* | FISCAL<br>YEAR 2003 |  |
| TOTAL CIVILIAN EMPLOYMENT A/                                   | 2,701,015 | 100.00  | 2,705,097 | 100.00  | -4,082             | -34,473 | 2,701,015                  | -34,473               | 2,709,954     | -31,102             |  |
| FULL-TIME                                                      | 2,449,827 | 90.70   | 2,451,119 | 90.61   | -1,292             | -30,735 | 2,449,827                  | -30,735               | 2,457,664     | -25,355             |  |
| WITH PERMANENT APPOINTMENTS WITH TEMPORARY AND                 | 2,307,106 | 85.42   | 2,306,946 | 85.28   | 160                | -25,738 | 2,307,106                  | -25,738               | 2,310,586     | -26,421             |  |
| INDEFINITE APPOINTMENTS                                        | 142,721   | 5.28    | 144,173   | 5.33    | -1,452             | -4,997  | 142,721                    | -4,997                | 147,079       | 1,067               |  |
| PART-TIME (REGULARLY SCHEDULED)                                | 154,265   | 5.71    | 152,184   | 5.63    | 2,081              | -728    | 154,265                    | -728                  | 153,106       | -2,384              |  |
| INTERMITTENT                                                   | 96,923    | 3.59    | 101,794   | 3.76    | -4,871             | -3,010  | 96,923                     | -3,010                | 99,183        | -3,365              |  |
| U.S. CITIZENS                                                  | 2,669,495 | 98.83   | 2,673,890 | 98.85   | -4,395             | -34,879 | 2,669,495                  | -34,879               | 2,678,638     | -31,349             |  |
| NON U.S. CITIZENS                                              | 31,520    | 1.17    | 31,207    | 1.15    | 313                | 398     | 31,520                     | 398                   | 31,316        | 244                 |  |
| UNITED STATES, TOTAL WASHINGTON, DC-MD-VA-WV,                  | 2,607,764 | 96.55   | 2,611,854 | 96.55   | -4,090             | -34,508 | 2,607,764                  | -34,508               | 2,616,909     | -31,649             |  |
| METROPOLITAN STATISTICAL AREA OUTSIDE WASHINGTON, DC-MD-VA-WV. | 333,462   | 12.35   | 333,973   | 12.35   | -511               | 626     | 333,462                    | 626                   | 334,031       | -1,478              |  |
| METROPOLITAN STATISTICAL AREA                                  | 2,274,302 | 84.20   | 2,277,881 | 84.21   | -3,579             | -35,134 | 2,274,302                  | -35,134               | 2,282,878     | -30,171             |  |
| OVERSEAS, TOTAL                                                | 93,251    | 3.45    | 93,243    | 3.45    | 8                  | 35      | 93,251                     | 35                    | 93,045        | 546                 |  |
| U.S. CITIZENS                                                  | 67,164    | 2.49    | 67,179    | 2.48    | -15                | -32     | 67,164                     | -32                   | 66,998        | 498                 |  |
| NON U.S. CITIZENS                                              | 26,087    | 0.97    | 26,064    | 0.96    | 23                 | 71      | 26,087                     | 71                    | 26,047        | 49                  |  |
| TERRITORIES                                                    | 18,733    | 0.69    | 18,802    | 0.70    | -69                | 1       | 18,733                     | 1                     | 18,659        | -169                |  |
| U.S. CITIZENS                                                  | 18,713    | 0.69    | 18,783    | 0.69    | -70                | -9      | 18,713                     | -9                    | 18,639        | -176                |  |
| NON U.S. CITIZENS                                              | 20        |         | 19        |         | 1                  | 10      | 20                         | 10                    | 20            | 7                   |  |
| FOREIGN COUNTRIES                                              | 74,518    | 2.76    | 74,441    | 2.75    | 77                 | 34      | 74,518                     | 34                    | 74,386        | 715                 |  |
| U.S. CITIZENS                                                  | 48,451    | 1.79    | 48,396    | 1.79    | 55                 | -23     | 48,451                     | -23                   | 48,359        | 674                 |  |
| NON U.S. CITIZENS                                              | 26,067    | 0.97    | 26,045    | 0.96    | 22                 | 61      | 26,067                     | 61                    | 26,027        | 42                  |  |
| EXECUTIVE BRANCH, TOTAL                                        | 2,636,305 | 97.60   | 2,640,332 | 97.61   | -4,027             | -34,133 | 2,636,305                  | -34,133               | 2,644,979     | -30,776             |  |
| FULL-TIME, TOTAL TYPE OF POSITION OCCUPIED:                    | 2,387,528 | 88.39   | 2,388,793 | 88.31   | -1,265             | -30,508 | 2,387,528                  | -30,508               | 2,395,138     | -25,157             |  |
| IN PERMANENT POSITIONS                                         | 2,308,421 | 85.46   | 2,314,042 | 85.54   | -5,621             | -34,819 | 2,308,421                  | -34,819               | 2,314,559     | -35,925             |  |
| IN TEMPORARY POSITIONS TYPE OF APPOINTMENT:                    | 79,107    | 2.93    | 74,751    | 2.76    | 4,356              | 4,311   | 79,107                     | 4,311                 | 80,579        | 10,768              |  |
| WITH PERMANENT APPOINTMENTS WITH TEMPORARY AND                 | 2,264,124 | 83.82   | 2,263,688 | 83.68   | 436                | -25,634 | 2,264,124                  | -25,634               | 2,267,349     | -26,420             |  |
| INDEFINITE APPOINTMENTS                                        | 123,404   | 4.57    | 125,105   | 4.62    | -1,701             | -4,874  | 123,404                    | -4,874                | 127,789       | 1,263               |  |