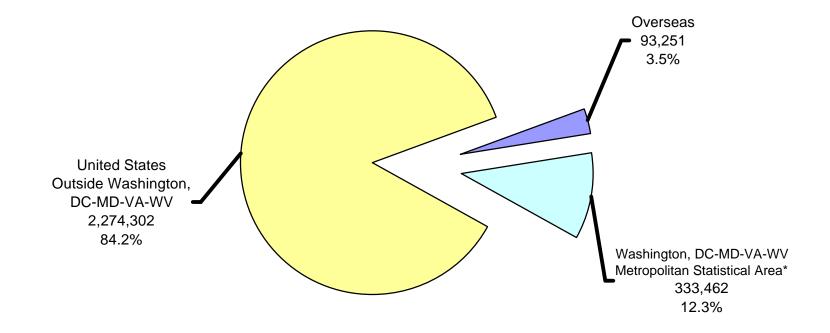

# Distribution of Federal Civilian Employment by Major Geographic Area

January 2004

### Total Employment: 2,701,015

\* Washington, DC-MD-VA-WV MSA Area includes the District of Columbia; Calvert, Charles, Frederick, Montgomery, and Prince George's Counties in Maryland; Arlington, Clarke, Culpeper, Fairfax, Fauquier, King George, Loudoun, Prince Wiliam, Spotsylvania, Stafford, and Warren Counties, and the Cities of Alexandria, Fairfax, Falls Church, Fredericksburg, Manassas, and Manassas Park in Virginia; and Berkeley and Jefferson Counties in West Virginia.