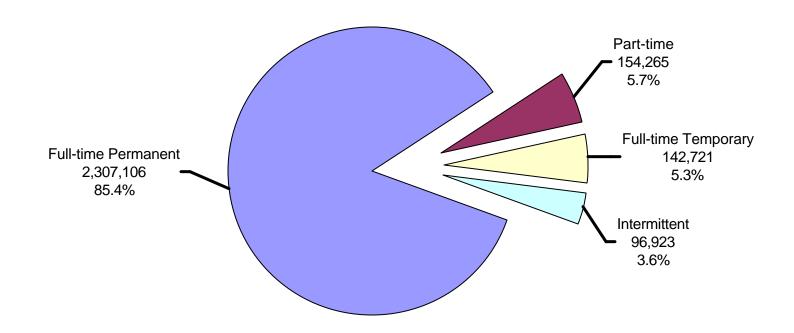

# Distribution of Federal Civilian Employment by Work Schedule/Appointment

January 2004

**Total Employment: 2,701,015** 