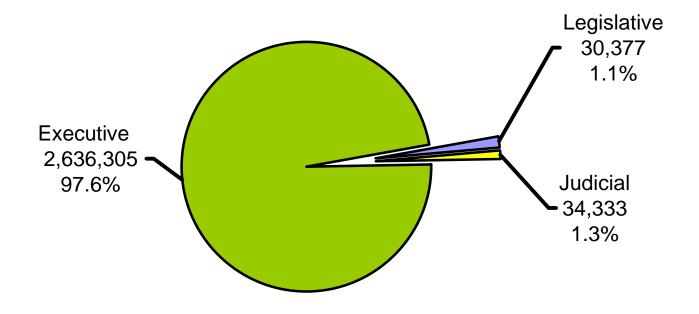

# Distribution of Federal Civilian Employment by Branch

January 2004

Executive Branch Non Postal Service = 1,855,992 Postal Service = 780,313 Executive Branch = 2,636,305

**Total Employment: 2,701,015** 