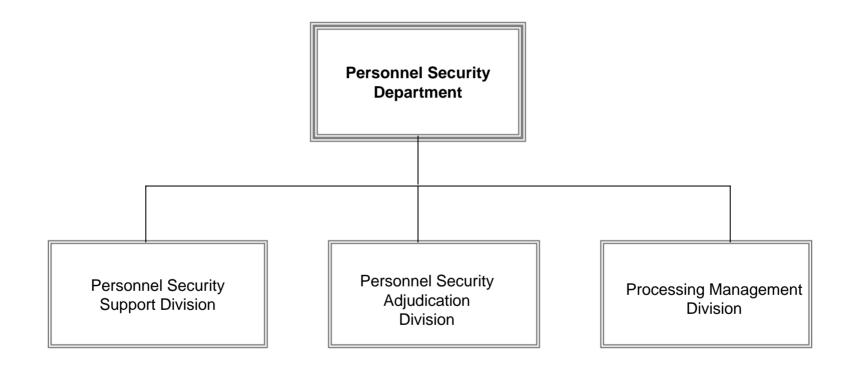

#### Savannah River Site Office





#### Y-12 Site Office





#### **NNSA Service Center**





#### NNSA Service Center, Office of Field Financial Management





#### NNSA Service Center, Budget and Resources Management Department





#### NNSA Service Center, Financial Services Department





#### **NNSA Service Center, Financial Review and Performance Assessment Department**





#### **NNSA Service Center, Office of Technical Services**





#### NNSA Service Center, Safety Department





#### NNSA Service Center, Safety Department





#### **NNSA Service Center, National Security Department**





**NNSA Service Center, Office of Federal Services** 





#### **NNSA Service Center, Complex Support Department**





#### **NNSA Service Center, Personnel Security Department**





#### **NNSA Service Center, Office of Business Services**





#### **NNSA Service Center, Field Acquisition Department**





#### **NNSA Service Center, Headquarters Acquisition Department**





#### NNSA Service Center, Management Support Systems Department





#### **NNSA Service Center, M&O Support Department**





#### **NNSA Service Center, Acquisition Planning Department**





#### NNSA Service Center, Office of Human Capital Management Services