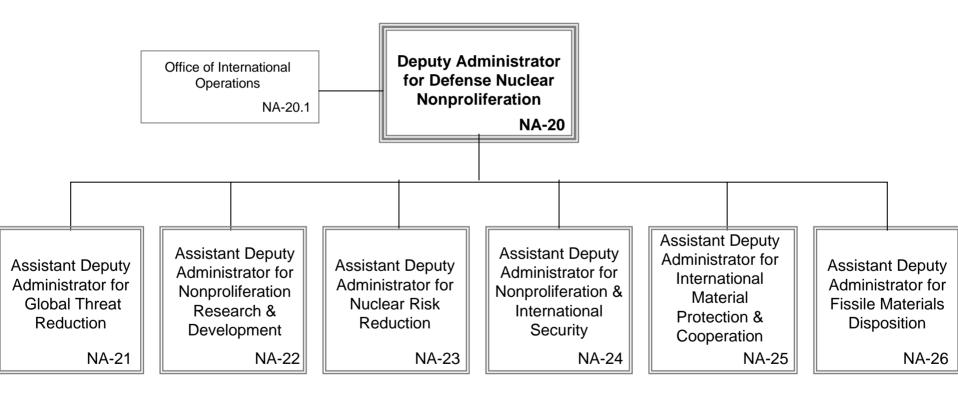

#### NA-20, Deputy Administrator for Defense Nuclear Nonproliferation

#### NA-21, Assistant Deputy Administrator for Office of Global Threat Reduction

#### NA-22, Assistant Deputy Administrator for Nonproliferation Research and Development

#### NA-23, Assistant Deputy Administrator for Nuclear Risk Reduction

#### NA-24, Assistant Deputy Administrator for Nonproliferation & International Security

#### NA-25, Assistant Deputy Administrator for International Material Protection & Cooperation

#### NA-26, Assistant Deputy Administrator for Fissile Materials Disposition