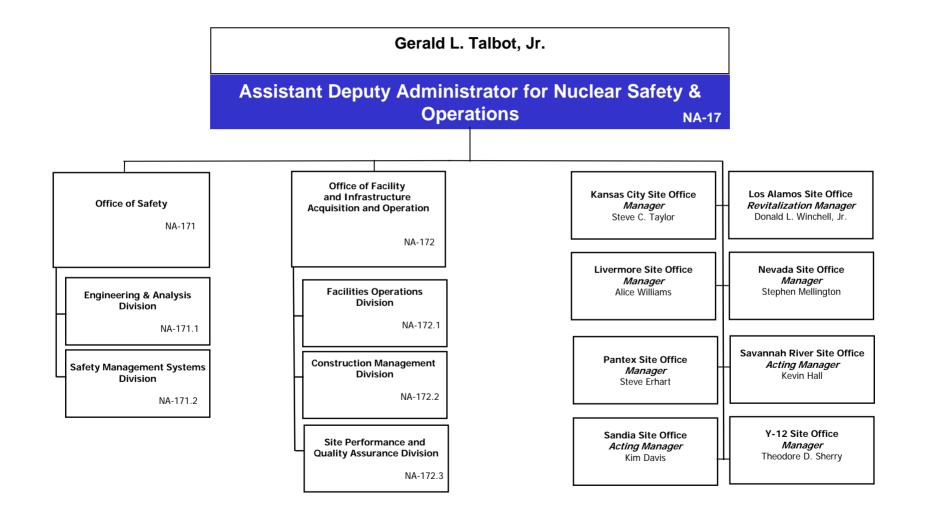

## Assistant Deputy Administrator for Nuclear Safety & Operations

#### Kansas City Site Office

#### **Livermore Site Office**

#### Los Alamos Site Office

#### Nevada Site Office

#### **Pantex Site Office**

#### Sandia Site Office

#### Savannah River Site Office

#### Y-12 Site Office