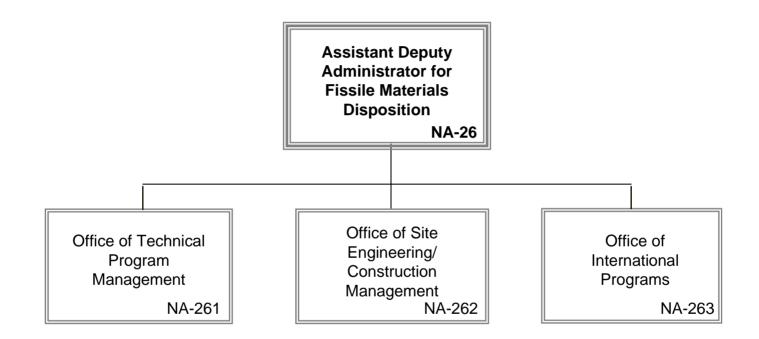

#### NA-26, Assistant Deputy Administrator for Fissile Materials Disposition

#### NA-261, Office of Technical Program Management

#### NA-262, Office of Site Engineering/Construction Management