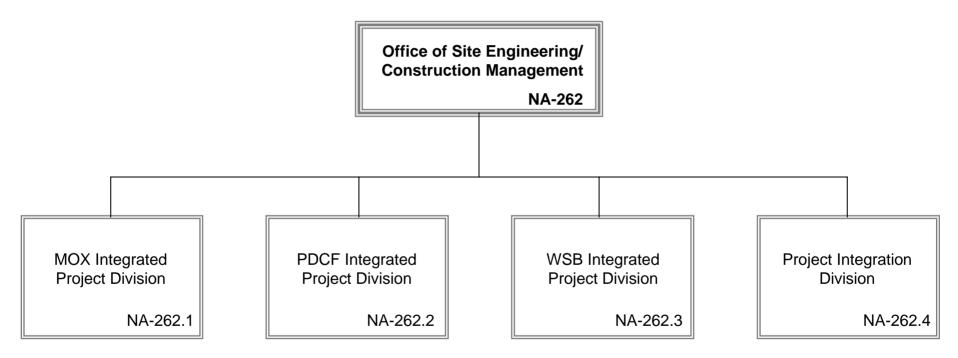

# Assistant Deputy Administrator for Nuclear Safety & Operations







#### NA-20, Deputy Administrator for Defense Nuclear Nonproliferation





#### NA-21, Assistant Deputy Administrator for Office of Global Threat Reduction





#### NA-22, Assistant Deputy Administrator for Nonproliferation Research and Development





#### NA-23, Assistant Deputy Administrator for Nuclear Risk Reduction





#### NA-24, Assistant Deputy Administrator for Nonproliferation & International Security





#### NA-25, Assistant Deputy Administrator for International Material Protection & Cooperation





#### NA-26, Assistant Deputy Administrator for Fissile Materials Disposition





#### NA-261, Office of Technical Program Management





#### NA-262, Office of Site Engineering/Construction Management





#### NA-40, Associate Administrator for Emergency Operations





#### NA-50, Associate Administrator for Infrastructure & Environment





#### NA-60, Associate Administrator for Management and Administration





#### NA-62, Office of Planning, Programming, Budgeting and Evaluation





#### NA-64, Office of Human Capital Management Programs





#### NA-70, Associate Administrator for Defense Nuclear Security





#### NA-71, Office of Security Operations & Performance Assurance





#### Kansas City Site Office





#### **Livermore Site Office**





#### Los Alamos Site Office





#### Nevada Site Office





#### **Pantex Site Office**





#### Sandia Site Office





#### Savannah River Site Office





#### Y-12 Site Office





#### **NNSA Service Center**





#### NNSA Se