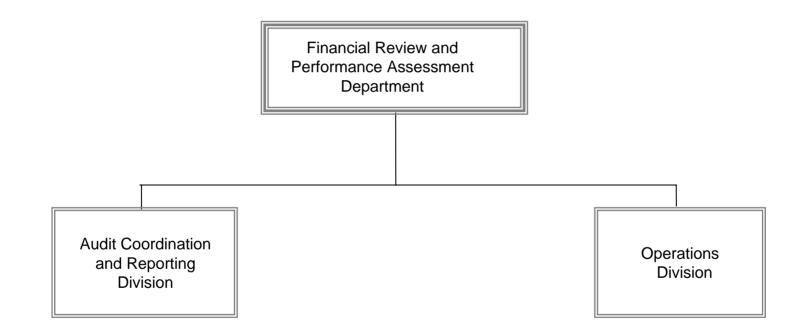

#### **NNSA Service Center, Financial Review and Performance Assessment Department**