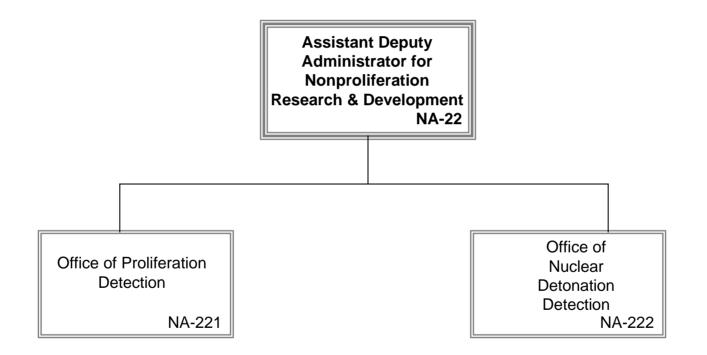

#### NA-22, Assistant Deputy Administrator for Nonproliferation Research and Development