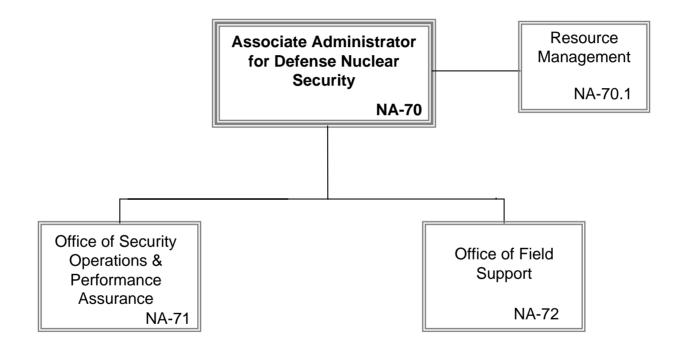

#### NA-70, Associate Administrator for Defense Nuclear Security

#### NA-71, Office of Security Operations & Performance Assurance