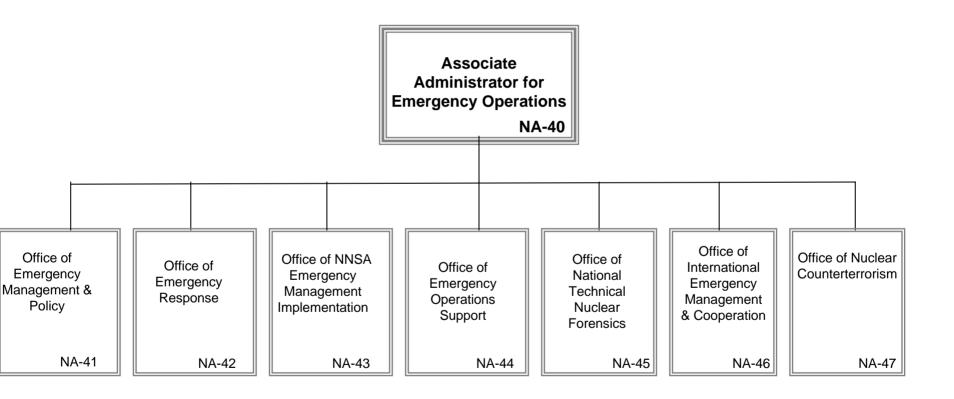

#### NA-20, Deputy Administrator for Defense Nuclear Nonproliferation





#### NA-21, Assistant Deputy Administrator for Office of Global Threat Reduction





#### NA-22, Assistant Deputy Administrator for Nonproliferation Research and Development





#### NA-23, Assistant Deputy Administrator for Nuclear Risk Reduction





#### NA-24, Assistant Deputy Administrator for Nonproliferation & International Security





#### NA-25, Assistant Deputy Administrator for International Material Protection & Cooperation





#### NA-26, Assistant Deputy Administrator for Fissile Materials Disposition





#### NA-261, Office of Technical Program Management





#### NA-262, Office of Site Engineering/Construction Management





#### NA-40, Associate Administrator for Emergency Operations





#### NA-50, Associate Administrator for Infrastructure & Environment





#### NA-60, Associate Administrator for Management and Administration





#### NA-62, Office of Planning, Programming, Budgeting and Evaluation





#### NA-64, Office of Human Capital Management Programs





#### NA-70, Associate Administrator for Defense Nuclear Security





#### NA-71, Office of Security Operations & Performance Assurance





#### Kansas City Site Office





#### **Livermore Site Office**





#### Los Alamos Site Office





#### Nevada Site Office





#### **Pantex Site Office**





#### Sandia Site Office





#### Savannah River Site Office





#### Y-12 Site Office





#### **NNSA Service Center**





#### NNSA Service Center, Office of Field Financial Management





#### NNSA