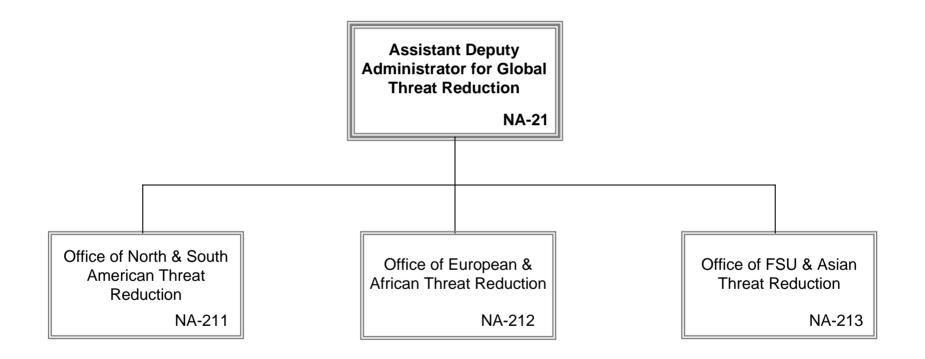

#### NA-21, Assistant Deputy Administrator for Office of Global Threat Reduction