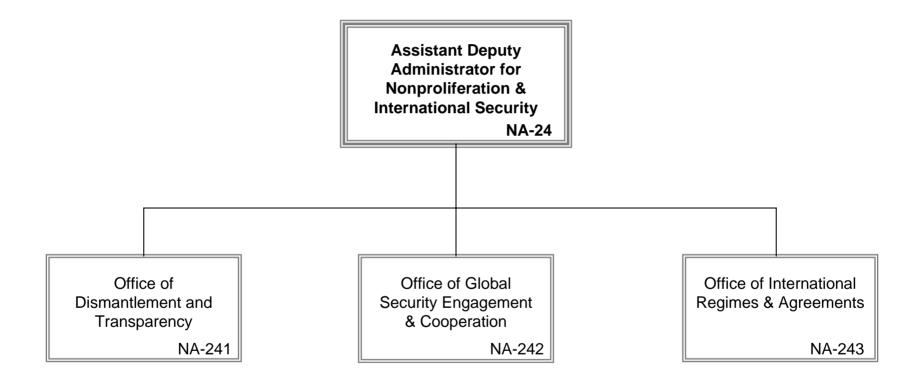

#### NA-24, Assistant Deputy Administrator for Nonproliferation & International Security