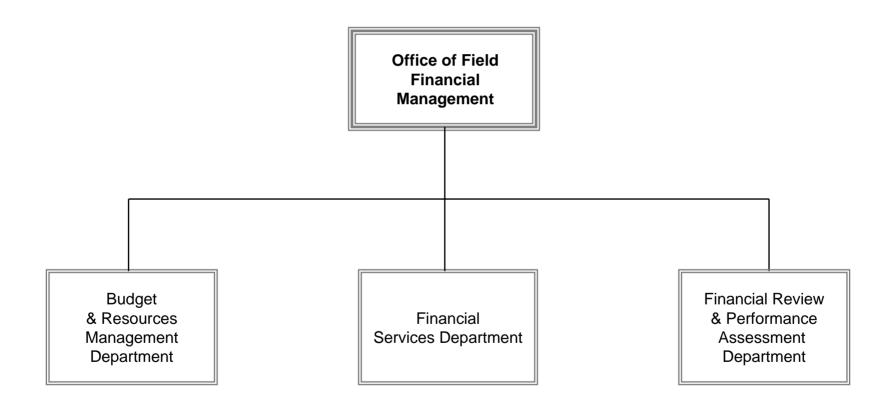

#### NNSA Service Center, Office of Field Financial Management

#### NNSA Service Center, Budget and Resources Management Department

#### NNSA Service Center, Financial Services Department

#### **NNSA Service Center, Financial Review and Performance Assessment Department**