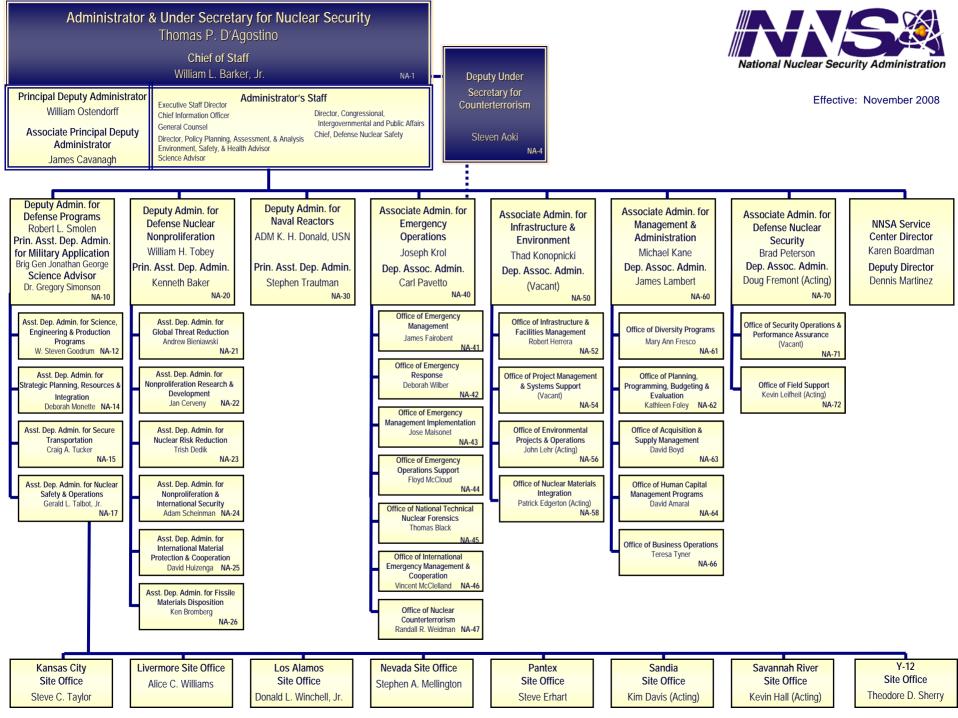

## Current November 2008





## **Defense Programs (NA-10)**







## Assistant Deputy Administrator for Science, Engineering & Production Programs







## Stockpile Research, Development and Engineering Division NA-121.3







# Nuclear Weapon Surety and Quality Division





## Nuclear Weapons Stockpile Division NA-122.2







## Assistant Deputy Administrator for Strategic Planning, Resources and Integration





## Assistant Deputy Administrator for Secure Transportation







## Assistant Deputy Administrator for Nuclear Safety & Operations







#### NA-20, Deputy Administrator for Defense Nuclear Nonproliferation





#### NA-21, Assistant Deputy Administrator for Office of Global Threat Reduction





#### NA-22, Assistant Deputy Administrator for Nonproliferation Research and Development





####