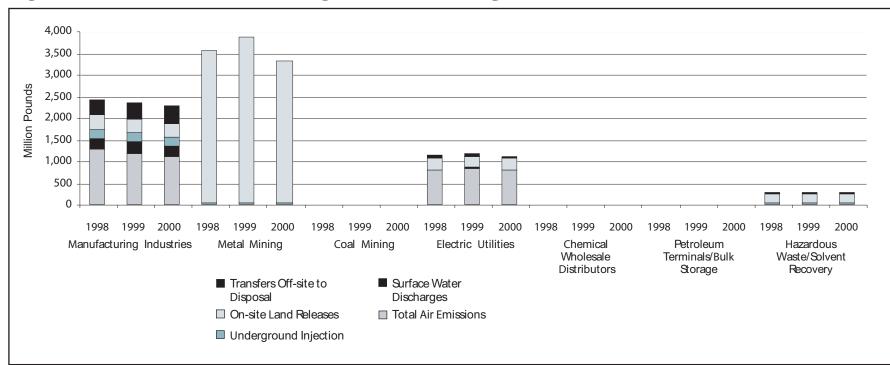

## Figure ES-3: TRI Total Releases, Original (Manufacturing) and New Industries, 1998-2000

Note: On-site Releases are from Section 5 of Form R. Off-site Releases are from Section 6 (transfers off-site to disposal) of Form R. Off-site Releases include metals and metal compounds transferred off-site for solidification/stabilization and for wastewater treatment, including to POTWs. Off-site Releases do not include transfers to disposal sent to other TRI facilities that reported the amount as an on-site release.

Source: U.S. EPA - 2000 TRI Public Data Release Executive Summary, accessed 06/12/02, at http://www.epa.gov/tri/tridata/tri00/press/execsummary\_final.pdf