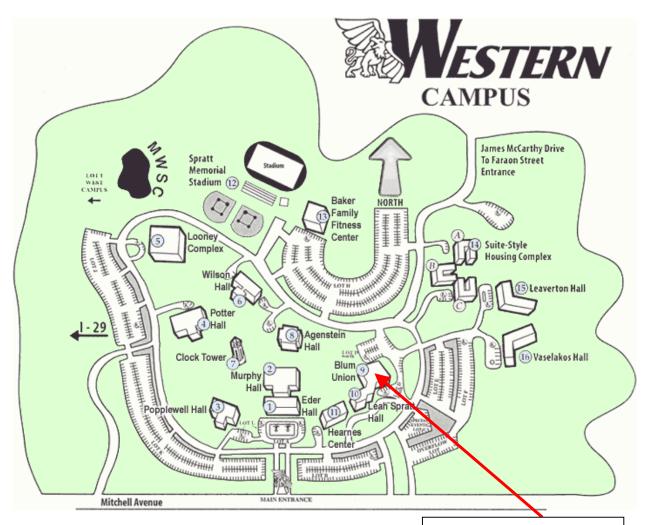

STERDAM CIR.
- Stay STRAIGHT to go onto LP COOKINGHAM DR.
- Merge onto I-29 N/US-71 N via the ramp on the LEFT.
- Merge onto US-36 W via EXIT 46B toward ST JOSEPH.
- Take the US-169/BELT HWY ramp.
- Turn SLIGHT RIGHT onto S BELT HWY/US-169.
- Turn SLIGHT RIGHT onto MITCHELL AVE.
- Turn LEFT onto SW COLLEGE DR.
- Turn RIGHT onto DOWNS DR.

Conference Room is in the Student Union Complex

Total Estimated Time: 40 minutes

Total Distance: 38 miles

## LIST OF HOTELS NEAR MISSOURI WESTERN STATE COLLEGE

Hampton Inn St. Joseph 3928 Frederick Blvd. – St. Joseph, MO 816-390-9300 www.hamptoninn.com

St. Joseph Drury Inn & Suites 4213 Frederick Blvd. – St. Joseph, MO 816-364-7400 www.druryhotels.com

Ramada Inn – St. Joseph 4016 Frederick/I-29 Exit #47 – St. Joseph, MO 816-233-6192 www.ramada.com



**BLUM STUDENT UNION**