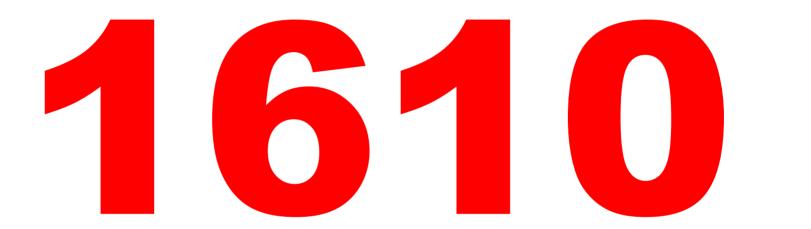

#### # of miles you can run to burn off 1610 calories

% of US children who consume the recommended daily allowance of fruits, vegetables and grains

% of US Children born in 2004 that the **Centers for Disease Control predicts will** develop diabetes