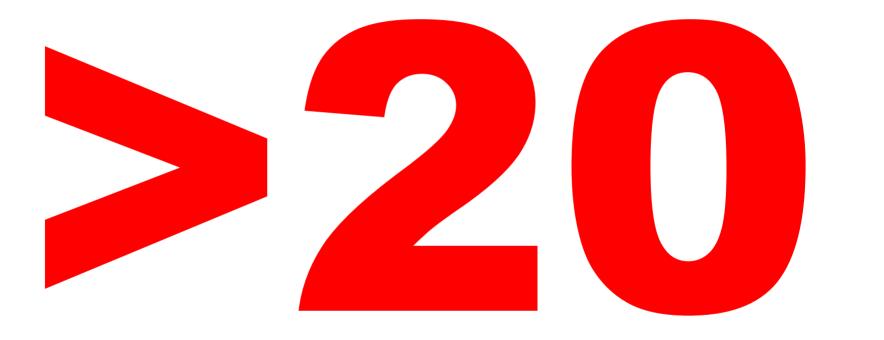

#### # of miles you can run to burn off 1610 calories

% of US children who consume the recommended daily allowance of fruits, vegetables and grains

% of US Children born in 2004 that the **Centers for Disease Control predicts will** develop diabetes