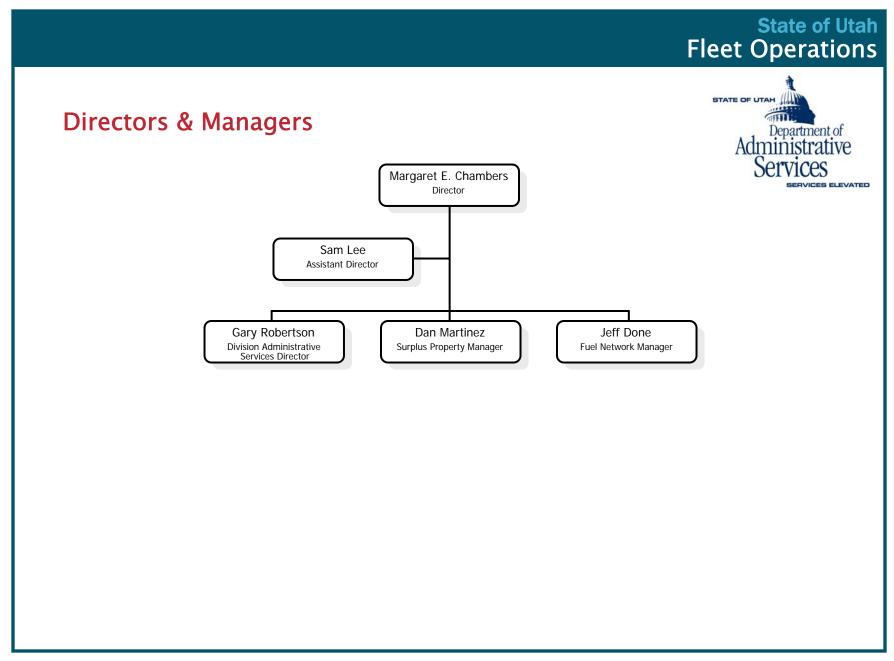

## State of Utah Fleet Operations

## **Administrative Services**





### **State of Utah Fleet Operations**

## **Surplus Property**





Ray Brusik

Driver

Gus Cansino

Warehouse Specialist

Steve Duggins

Warehouse Manager

Lori Potter

Warehouse Specialist

Colten Smouse

Warehouse Worker II

Shelli Stephenson

Warehouse Specialist

Glen Wright

Warehouse Specialist

# State of Utah Fleet Operations

#### **Fleet Services**



Sam Lee Assistant Director

Scott Bingham

Research Analyst IV

Cerena Crosby

Program Specialist I

Gala Dumas

Support Services Coordinator I

Brian Fay

Research Analyst IV

Paul Ferguson

Support Services Coordinator I

Shawn Hess

Fleet Supervisor

Frank Mortensen

Automotive Service Worker II

Al Orwin

Support Services Coordinator I

Anne Stehno

Purch