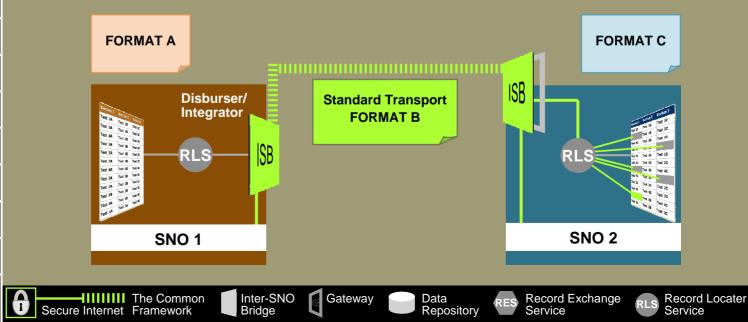

### **Record Locator Service (RLS)**

- Authorized lookup of patient data locations
- Index to data locations; NO clinical data

### Inter-SNO Bridge (ISB)

- Implementation of the **NHIN** interface
- Connects diverse data sources, networks, and data types (including labs, medication history, PHR data, immunizations)
- Avoids replacing existing "edge" systems
- Formats the data into standard HL7 messages
- Transmits data securely

### **Inter-SNO Communication Using the Common Framework**

- A SNO queries other SNOs when it knows:
- An institution where the patient received care
- A region where the patient received care
- Queries are sent to the local RLS and ISB
- Local ISB converts guery to common standard and sends to remote ISBs
- Same guery format for all remote SNOs, needing only location of other ISBs
- Remote ISB looks up patient data locations in remote RLS
- Remote ISB retrieves data, converts to common standard, and transmits to requesting ISB if appropriate authorizations are in place