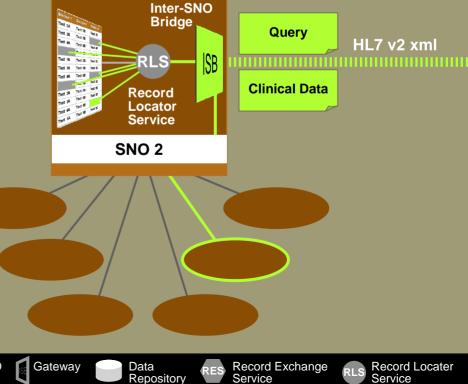

### **Record Locator Service (RLS)**

- Authorized lookup of patient data locations
- Index to data locations; NO clinical data

### Inter-SNO Bridge (ISB)

- Implementation of the **NHIN** interface
- Connects diverse data sources, networks, and data types (including labs, medication history, PHR data, immunizations)
- Avoids replacing existing "edge" systems
- Formats the data into standard HL7 messages
- Transmits data securely

RLS

Service

Inter-SNO Bridge

Data

RES Repository

### **Inter-SNO Communication Using the Common Framework**

- A SNO queries other SNOs when it knows:
- An institution where the patient received care
- A region where the patient received care
- Queries are sent to the local RLS and ISB
- Local ISB converts guery to common standard and sends to remote ISBs
- Same guery format for all remote SNOs, needing only location of other ISBs
- Remote ISB looks up patient data locations in remote RLS
- Remote ISB retrieves data, converts to common standard, and transmits to requesting ISB if appropriate authorizations are in place