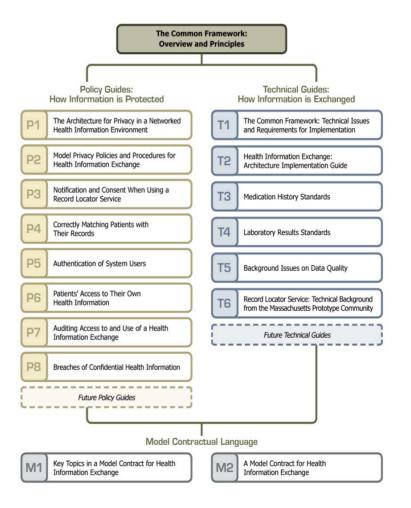

# The Connecting for Health Common Framework Policies and Standards

CONNECTING FOR HEA

MARKLE FOUNDATION

A Public-Private Collaborative